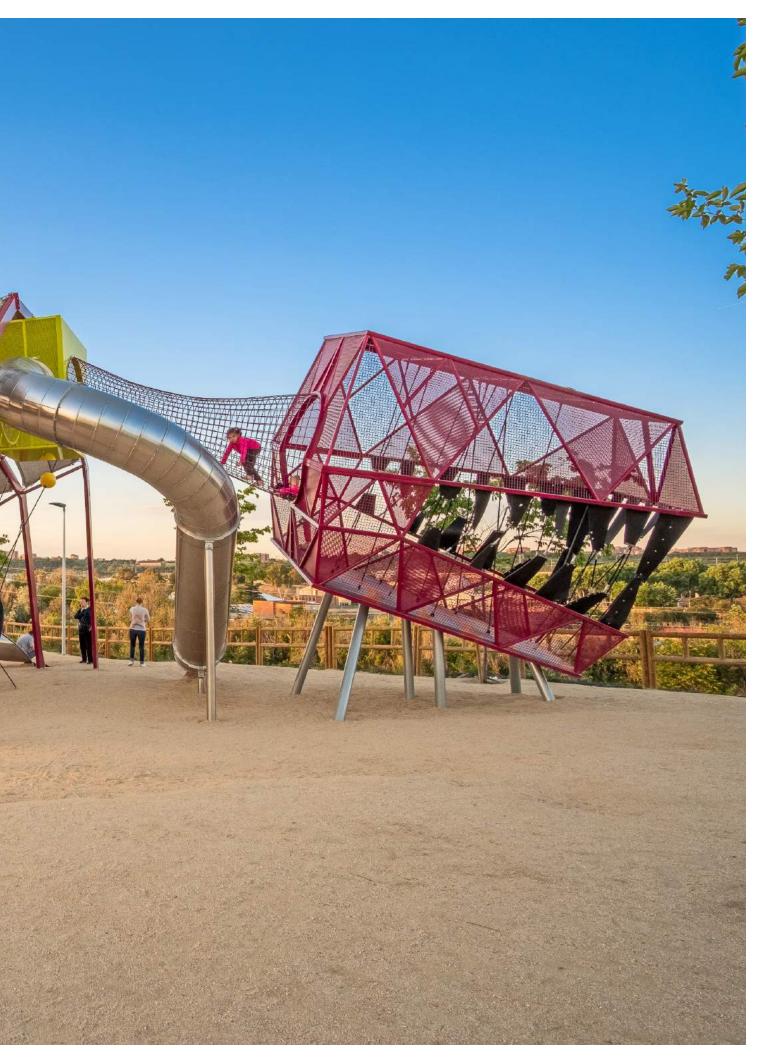

### **Marine Monster**

We let our imagination run wild while designing. This sculptural playground is a cityscape of the future made for all senses. It is a stunning landmark which includes many activities and triggers the imagination of both children and adults.

Remember, there is no rule that grown-ups shouldn't get off the bench and go play with the children!

Main material: Metal

Impact area: 98,35 m<sup>2</sup> **Age:** +2

67 users

**L**: 16 600

**W**: 12 010

**H:** 13 740

Max. fall height: 1500 cm