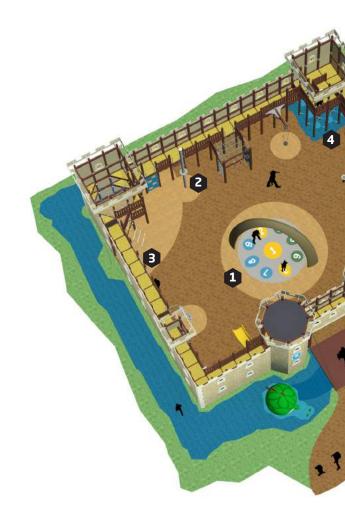

SONA PLAY ARCH
Has many games under one button and it's fun for the whole family.

**3 CLIMBING**Develops balance and strength.

**BALANCING**Balancing, climbing, crawling and playing - everything you need inside the castle!

Main material: Wood **Impact area:** 466 m<sup>2</sup>

**Age:** +2 67 users **L**: 15600

**W**: 16 400 **H**: 5 800

Max. fall height: 2570