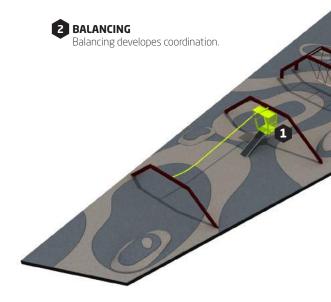

SONA PLAY ARCH
Has many games under one button and it's fun for the whole family.

**3 CLIMBING**Develops balance and strength.

**BALANCING**Balancing, climbing, crawling and playing - everything you need inside the castle!