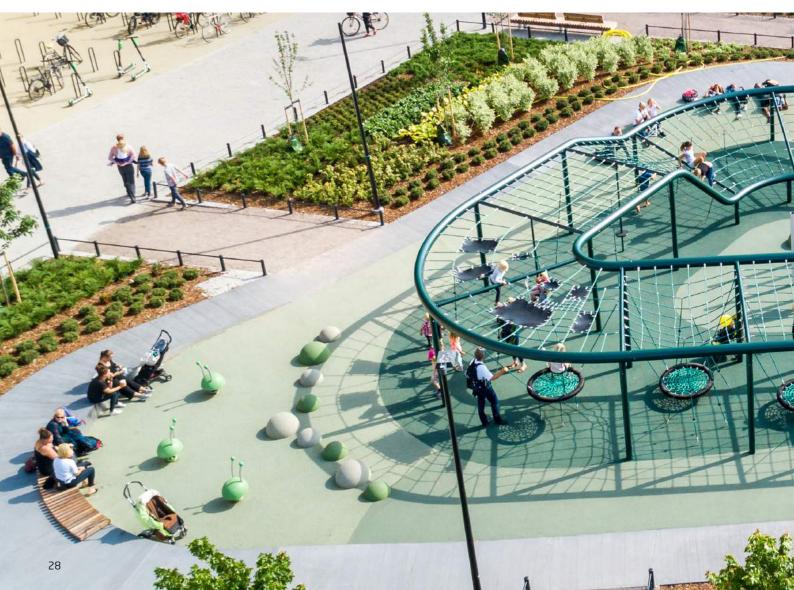

### **Ode to climbing**

This special designed playground equipment is shaped like the letter C and it's 2,5 meters high and 30 meters long. Climbing on the huge steel net frame is fun and spider swings and balancing elements give more play value to this unique activity equipment.

Climbing around the equipment develops motor skills.

Balancing on top of the net is fun!

RELAXING
Relax with your friends.

**SLIDING**Slide down using the sliding platform.

Main material: Metal Impact area: 294,2 m<sup>2</sup>