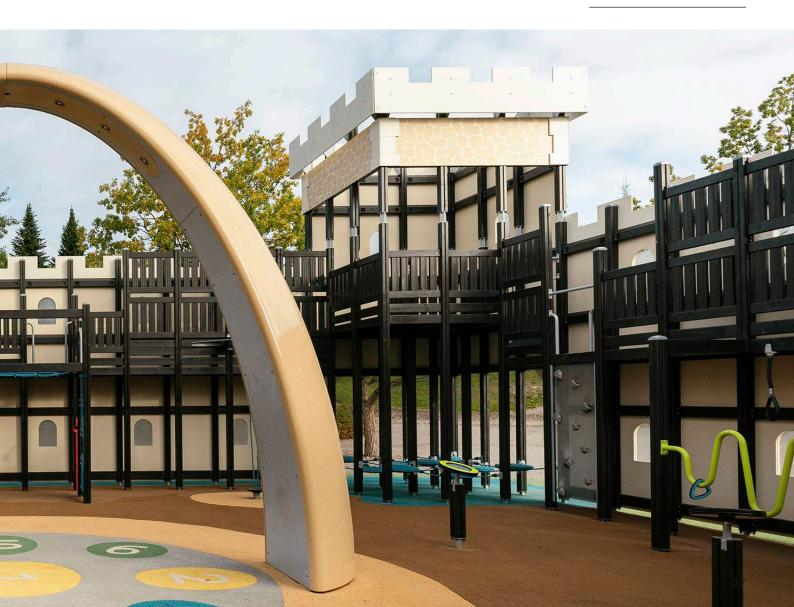

# Castle of the kind dragon

Who wouldn't like to play in a medieval castle? Especially if the castle has interactive dance arch, voice tubes, DropZone elevator and many other fun play elements. This custom-made castle has it all and it was designed for different age and user groups. Special attention was paid to accessibility and participation.

The functions and their placement were made in such a way that the play is meaningful and challenging enough while being safe. And there is one more thing to keep the little players safe: this castle is guarded by a kind dragon.

SONA PLAY ARCH
Has many games under one button and it's fun for the whole family.

**3 CLIMBING**Develops balance and strength.

**BALANCING**Balancing, climbing, crawling and playing - everything you need inside the castle!

Main material: Wood **Impact area:** 466 m<sup>2</sup>

**Age:** +2 67 users **L**: 15600

**W**: 16 400 **H**: 5 800

Max. fall height: 2570