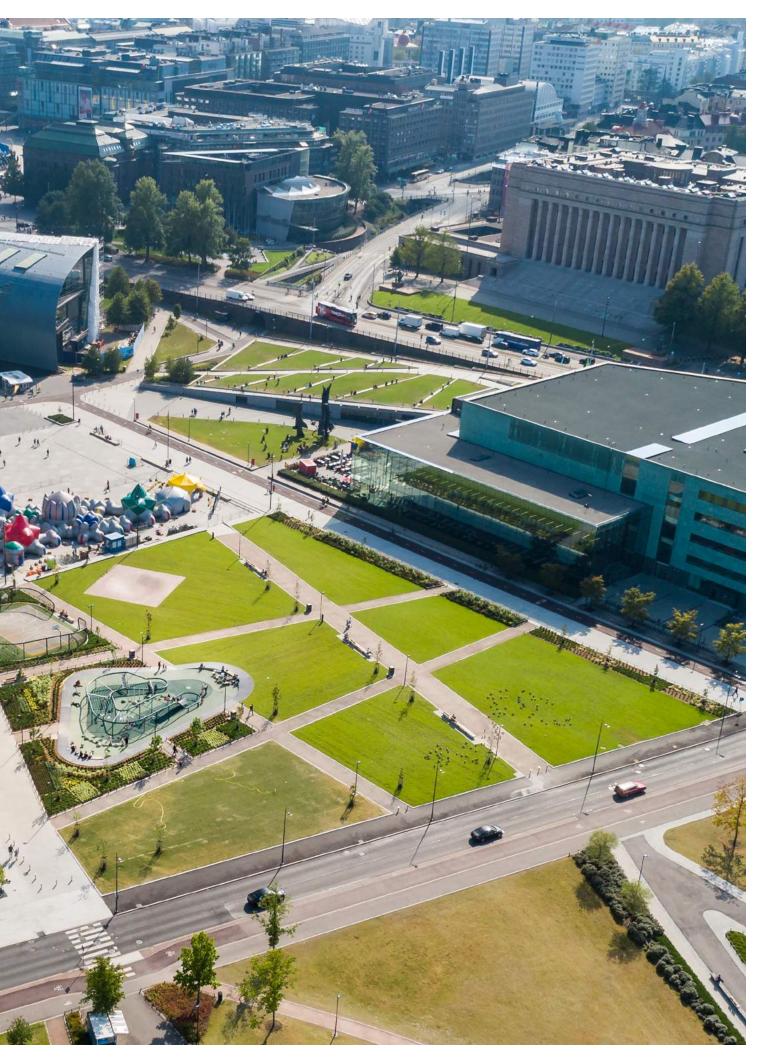

### **Ode to climbing**

This special designed playground equipment is shaped like the letter C and it's 2,5 meters high and 30 meters long. Climbing on the huge steel net frame is fun and spider swings and balancing elements give more play value to this unique activity equipment.

A playground should fit well to its surroundings. Our design team always takes into account the special characters or challenges of the environment in the planning process. For instance, this climbing structure is in an urban area right next to a new modern and eye-catching library building. The designer wanted the play equipment to fit in the design language and scale of the central library as well as to blend in with the surroundings.

Climbing around the equipment develops motor skills.

Balancing on top of the net is fun!

RELAXING
Relax with your friends.

**SLIDING**Slide down using the sliding platform.

Main material: Metal Impact area: 294,2 m<sup>2</sup>