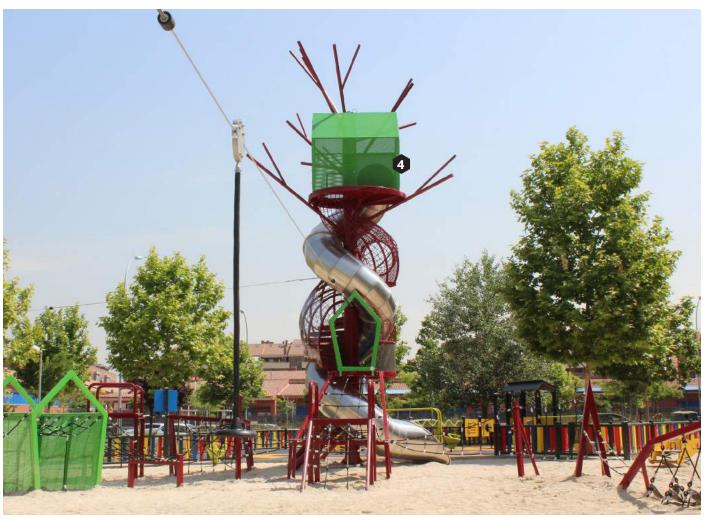

### Dino

**1 AERIAL CABLEWAY** Favourite of many!

Is this the biggest dinosaur in the world? At least it's the friendliest one and invites children to come and play. In this case the client wanted a striking landmark on top of a hill that would be visible from a long distance. This is how the almost 40 meters long modern Dino was born. The Dino includes many play functions from slides to climbing and balancing elements.

**5 HANG AROUND SPOT** Share your secrets with friends.

Main material: Metal Impact area: 140 m<sup>2</sup>

Age: 2+

Max. fall height: 3000