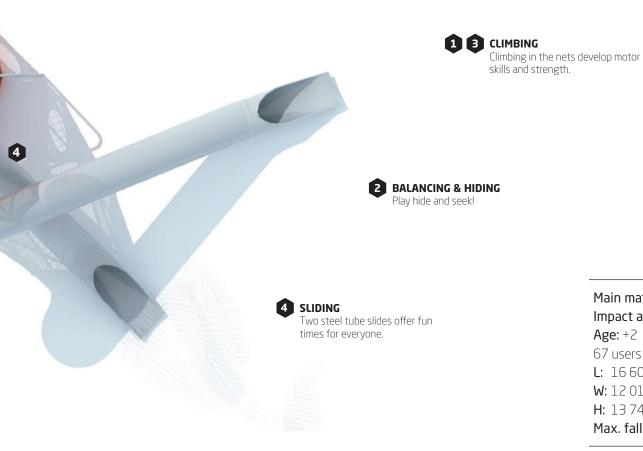

### **Marine Monster**

We let our imagination run wild while designing. This sculptural playground is a cityscape of the future made for all senses. It is a stunning landmark which includes many activities and triggers the imagination of both children and adults.

Remember, there is no rule that grown-ups shouldn't get off the bench and go play with the children!

Main material: Metal

Impact area: 98,35 m<sup>2</sup> **Age:** +2

67 users

**L**: 16 600

**W**: 12 010

**H:** 13 740

Max. fall height: 1500 cm