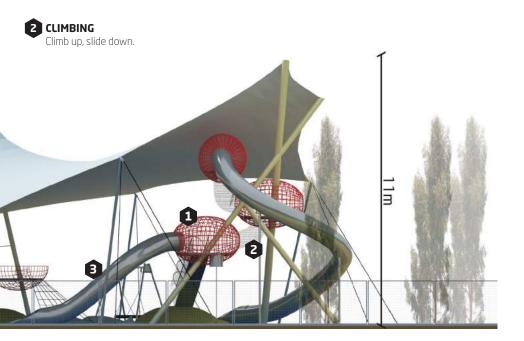

m a long distance. This is how the almost 40 meters long modern Dino was born. The Dino includes many play functions from slides to climbing and balancing elements.







**5 HANG AROUND SPOT** Share your secrets with friends.

Main material: Metal Impact area: 140 m<sup>2</sup>

Age: 2+

Max. fall height: 3000







### **Olives**

Olives playground equipment combines funny shapes, lofty height and exciting climbing tracks which go through netframe tunnels from one olive to another. The route back to the ground goes quickly via fun tube slides. This architectural and adventurous play structure provides a dream climbing place which develops children's physical strength and coordination. Who will reach the highest olive first?

Olives playground is available in two sizes: M and L.









Main material: Metal Impact area: 20 m<sup>2</sup>

Age: 2+

Max. fall height: 1 000







# Castle of the kind dragon

Who wouldn't like to play in a medieval castle? Especially if the castle has interactive dance arch, voice tubes, DropZone elevator and many other fun play elements. This custom-made castle has it all and it was designed for different age and user groups. Special attention was paid to accessibility and participation.

The functions and their placement were made in such a way that the play is meaningful and challenging enough while being safe. And there is one more thing to keep the little players safe: this castle is guarded by a kind dragon.







SONA PLAY ARCH
Has many games under one button and it's fun for the whole family.



**3 CLIMBING**Develops balance and s