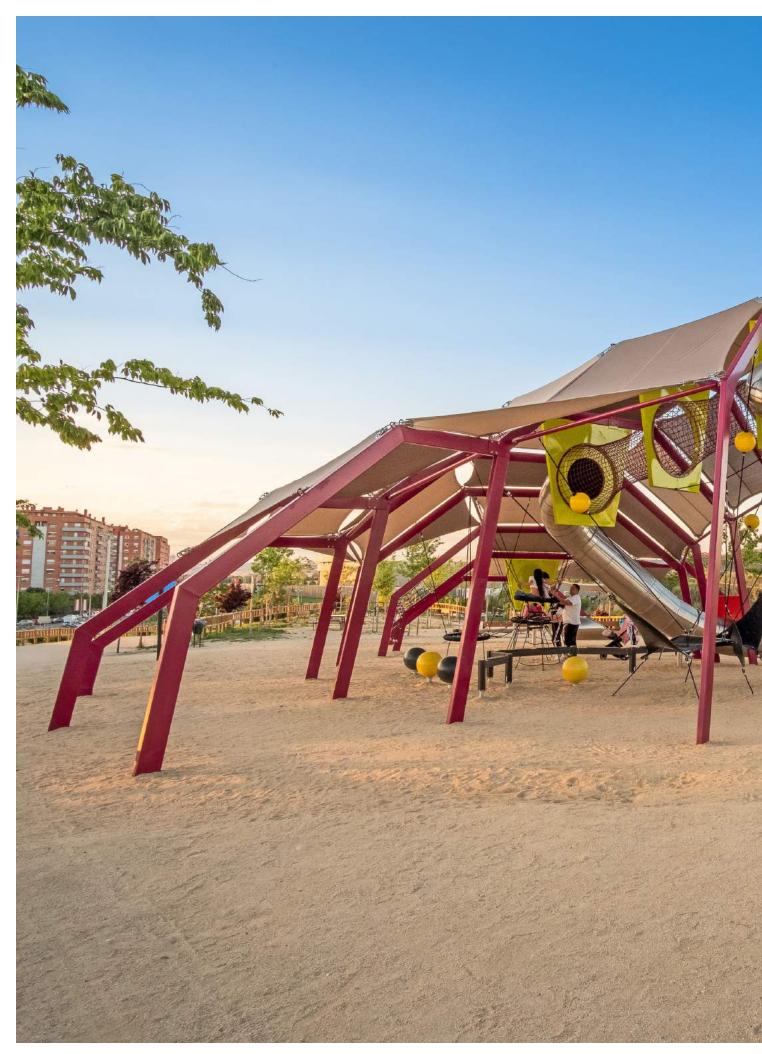

### **Marine Monster**

We let our imagination run wild while designing. This sculptural playground is a cityscape of the future made for all senses. It is a stunning landmark which includes many activities and triggers the imagination of both children and adults.

Remember, there is no rule that grown-ups shouldn't get off the bench and go play with the children!

Main material: Metal

Impact area: 98,35 m<sup>2</sup> **Age:** +2

67 users

**L**: 16 600

**W**: 12 010

**H:** 13 740

Max. fall height: 1500 cm