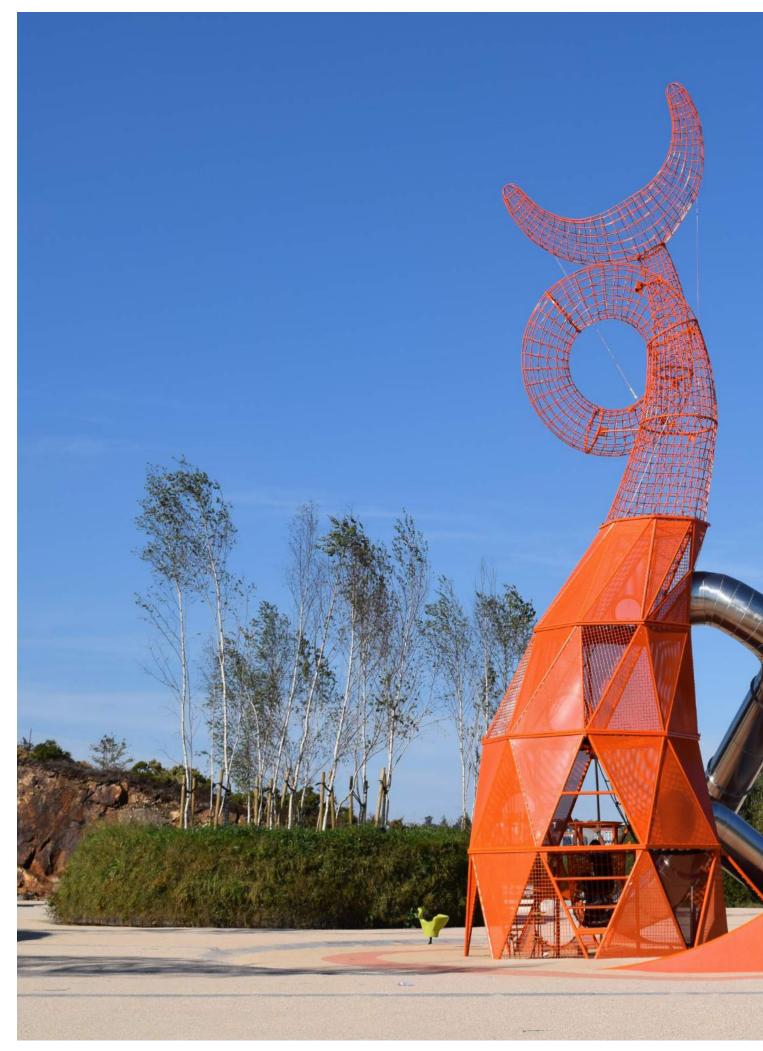

### **Marine Monster**

We let our imagination run wild while designing. This sculptural playground is a cityscape of the future made for all senses. It is a stunning landmark which includes many activities and triggers the imagination of both children and adults.

Remember, there is no rule that grown-ups shouldn't get off the bench and go play with the children!

Main material: Metal

Impact area: 98,35 m<sup>2</sup> **Age:** +2

67 users

**L**: 16 600

**W**: 12 010

**H:** 13 740

Max. fall height: 1500 cm