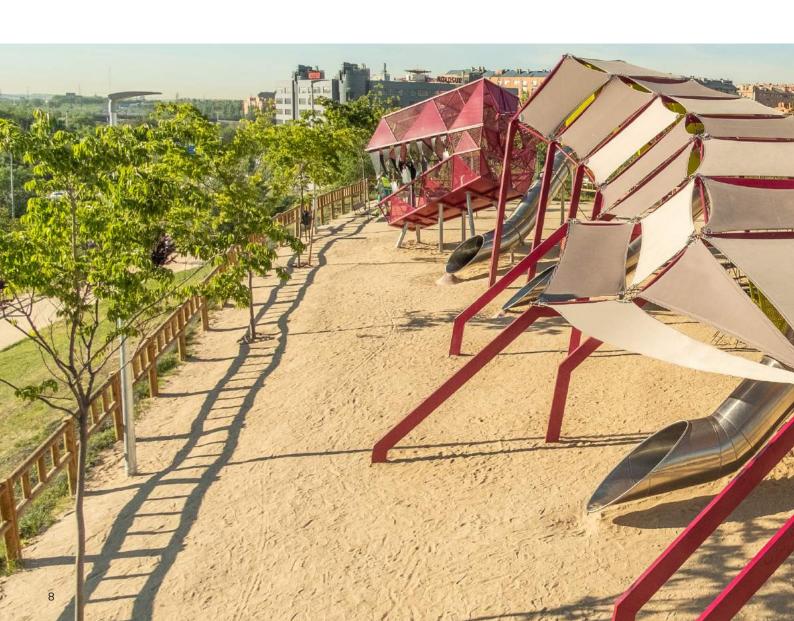

### Dino

**1 AERIAL CABLEWAY** Favourite of many!

Is this the biggest dinosaur in the world? At least it's the friendliest one and invites children to come and play. In this case the client wanted a striking landmark on top of a hill that would be visible from a long distance. This is how the almost 40 meters long modern Dino was born. The Dino includes many play functions from slides to climbing and balancing elements.

**5 HANG AROUND SPOT** Share your secrets with friends.

Main material: Metal Impact area: 140 m<sup>2</sup>

Age: 2+

Max. fall height: 3000