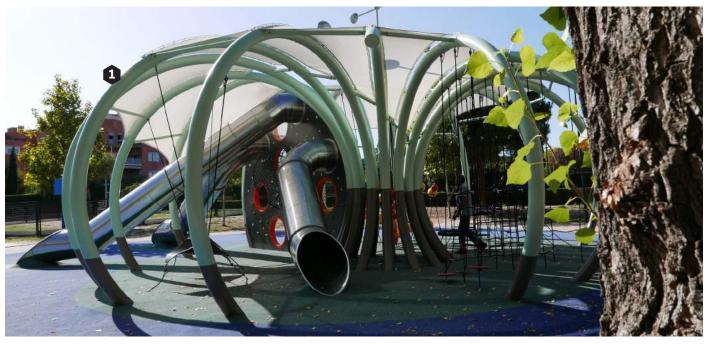

### **Olives**

Olives playground equipment combines funny shapes, lofty height and exciting climbing tracks which go through netframe tunnels from one olive to another. The route back to the ground goes quickly via fun tube slides. This architectural and adventurous play structure provides a dream climbing place which develops children's physical strength and coordination. Who will reach the highest olive first?

Olives playground is available in two sizes: M and L.

Main material: Metal Impact area: 20 m<sup>2</sup>

Age: 2+

Max. fall height: 1 000