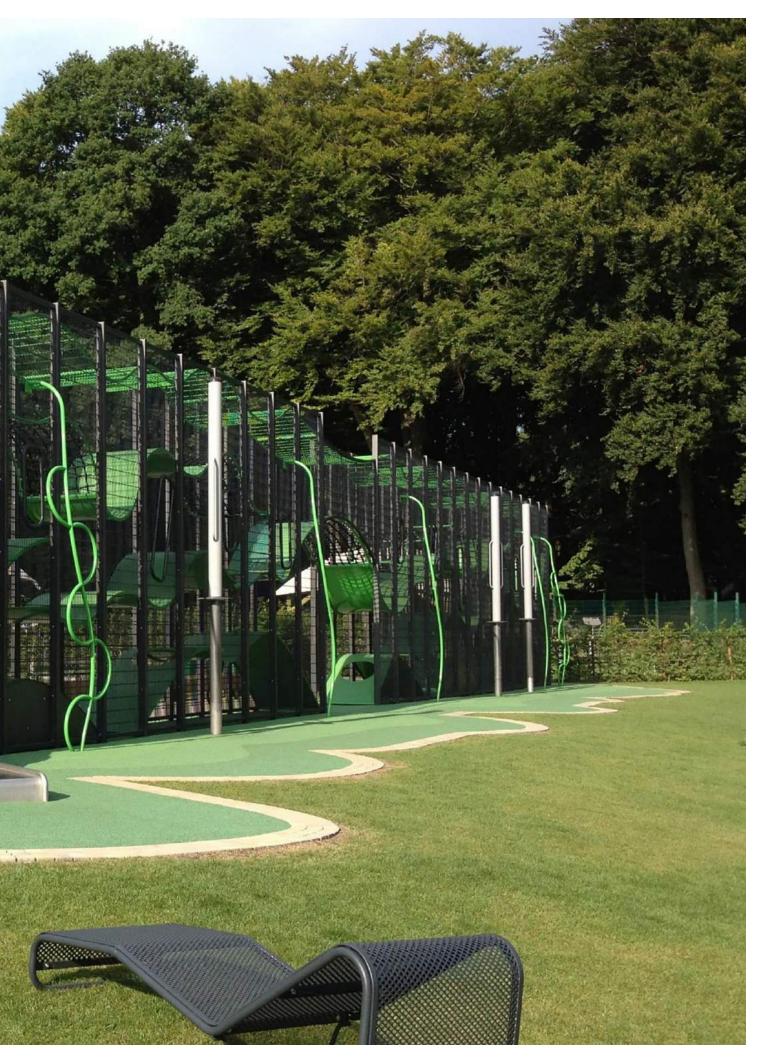

#### Wall-Holla

Wall-Holla is an exciting play center with several floors. The colorful network structure of Wall-Holla makes imagination run wild and inspires children of all ages to discover different ways of exploring its undulating maze. The structure is a steel net frame, inside which colorful strips twist and turn. The Wall-Holla offers various options for customization.

There is no need to worry if you only have limited space available. We are always coming up with ingenious ways to build compact solutions that appeal to children of all ages and fit the surroundings. Wall-Holla is one example of a play equipment which is ideal for a narrow space.

Slide can be placed on the side or on the end of Wall-Holla.