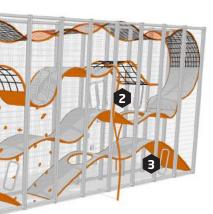

### **Ode to climbing**

This special designed playground equipment is shaped like the letter C and it's 2,5 meters high and 30 meters long. Climbing on the huge steel net frame is fun and spider swings and balancing elements give more play value to this unique activity equipment.

Climbing around the equipment develops motor skills.

Balancing on top of the net is fun!

RELAXING
Relax with your friends.

**SLIDING**Slide down using the sliding platform.

Main material: Metal Impact area: 294,2 m<sup>2</sup>