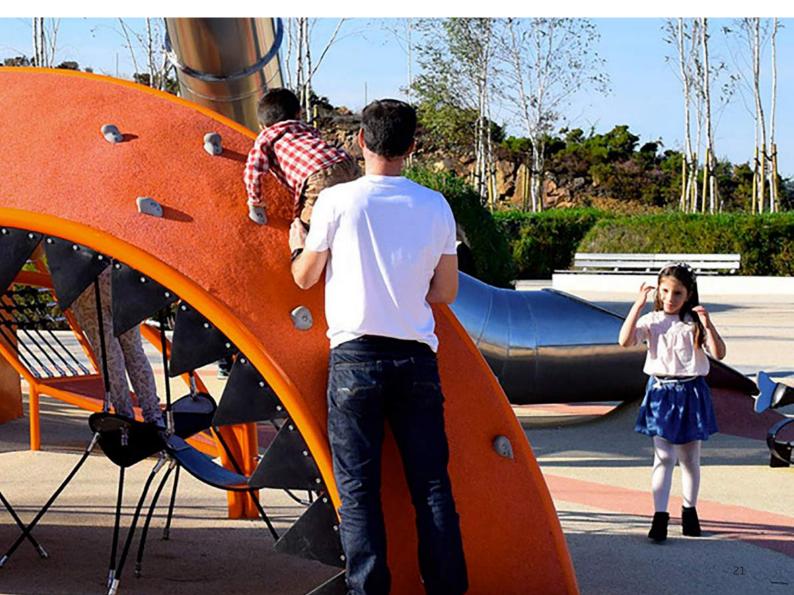

## Playful architecture

Is it a diving whale or a creature from outer space? Either way it caught your eye, didn't it? Lappset Premium is the way to go when our ready-made solutions do not fit your plan and you want something completely different and unique. Our design team can help you to create modern and memorable customized playgrounds which add character to the neighborhood and provide a place for play and socializing.

Lappset Premium combines architectural elements, art and intriguing structures into striking landmarks and memorable playground experiences. Their interactive and unique elements set your imagination free and challenge our perceptions of playgrounds.