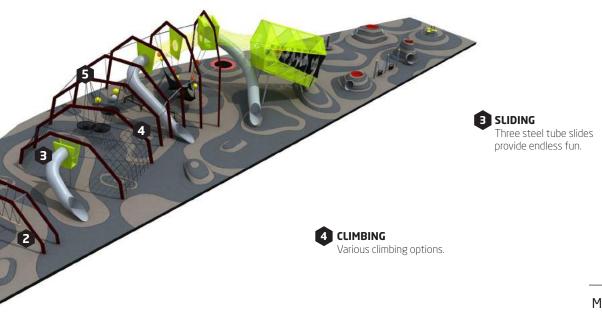

### Dino

**1 AERIAL CABLEWAY** Favourite of many!

Is this the biggest dinosaur in the world? At least it's the friendliest one and invites children to come and play. In this case the client wanted a striking landmark on top of a hill that would be visible from a long distance. This is how the almost 40 meters long modern Dino was born. The Dino includes many play functions from slides to climbing and balancing elements.

**5 HANG AROUND SPOT** Share your secrets with friends.

Main material: Metal Impact area: 140 m<sup>2</sup>

Age: 2+

Max. fall height: 3000