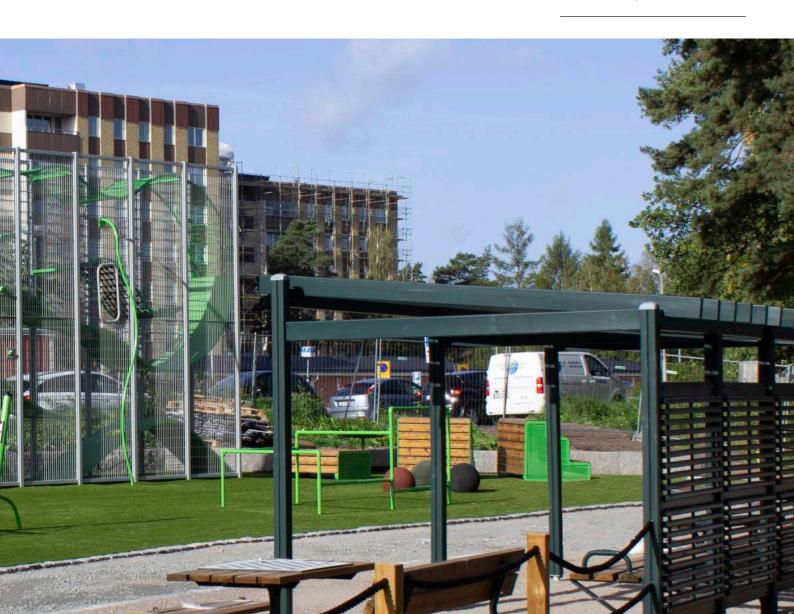

### **Ode to climbing**

This special designed playground equipment is shaped like the letter C and it's 2,5 meters high and 30 meters long. Climbing on the huge steel net frame is fun and spider swings and balancing elements give more play value to this unique activity equipment.

A playground should fit well to its surroundings. Our design team always takes into account the special characters or challenges of the environment in the planning process. For instance, this climbing structure is in an urban area right next to a new modern and eye-catching library building. The designer wanted the play equipment to fit in the design language and scale of the central library as well as to blend in with the surroundings.