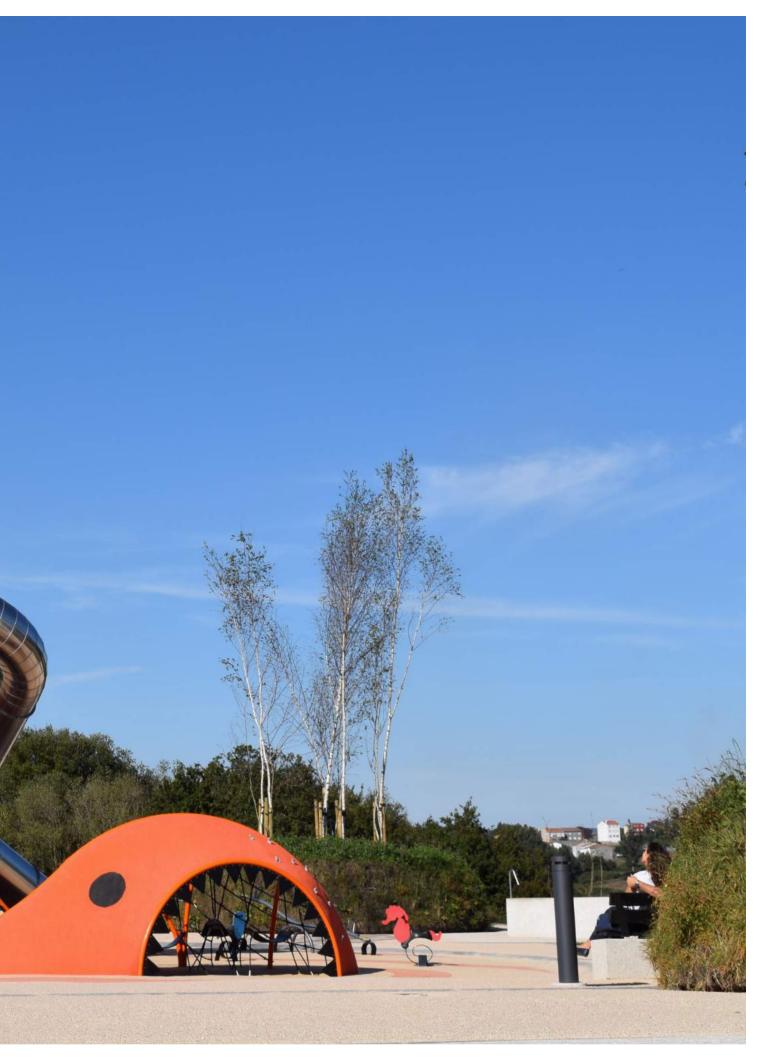

### **Marine Monster**

We let our imagination run wild while designing. This sculptural playground is a cityscape of the future made for all senses. It is a stunning landmark which includes many activities and triggers the imagination of both children and adults.

Remember, there is no rule that grown-ups shouldn't get off the bench and go play with the children!

Main material: Metal

Impact area: 98,35 m<sup>2</sup> **Age:** +2

67 users

**L**: 16 600

**W**: 12 010

**H:** 13 740

Max. fall height: 1500 cm