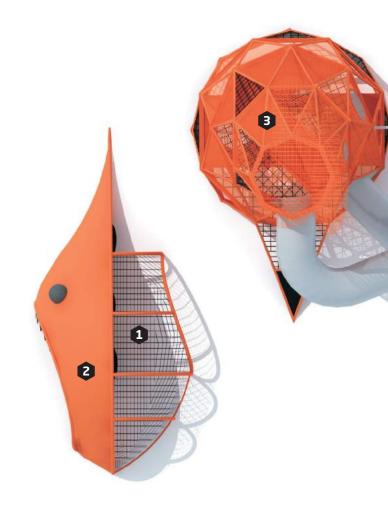

### **Marine Monster**

We let our imagination run wild while designing. This sculptural playground is a cityscape of the future made for all senses. It is a stunning landmark which includes many activities and triggers the imagination of both children and adults.

Remember, there is no rule that grown-ups shouldn't get off the bench and go play with the children!

Main material: Metal

Impact area: 98,35 m<sup>2</sup> **Age:** +2

67 users

**L**: 16 600

**W**: 12 010

**H:** 13 740

Max. fall height: 1500 cm