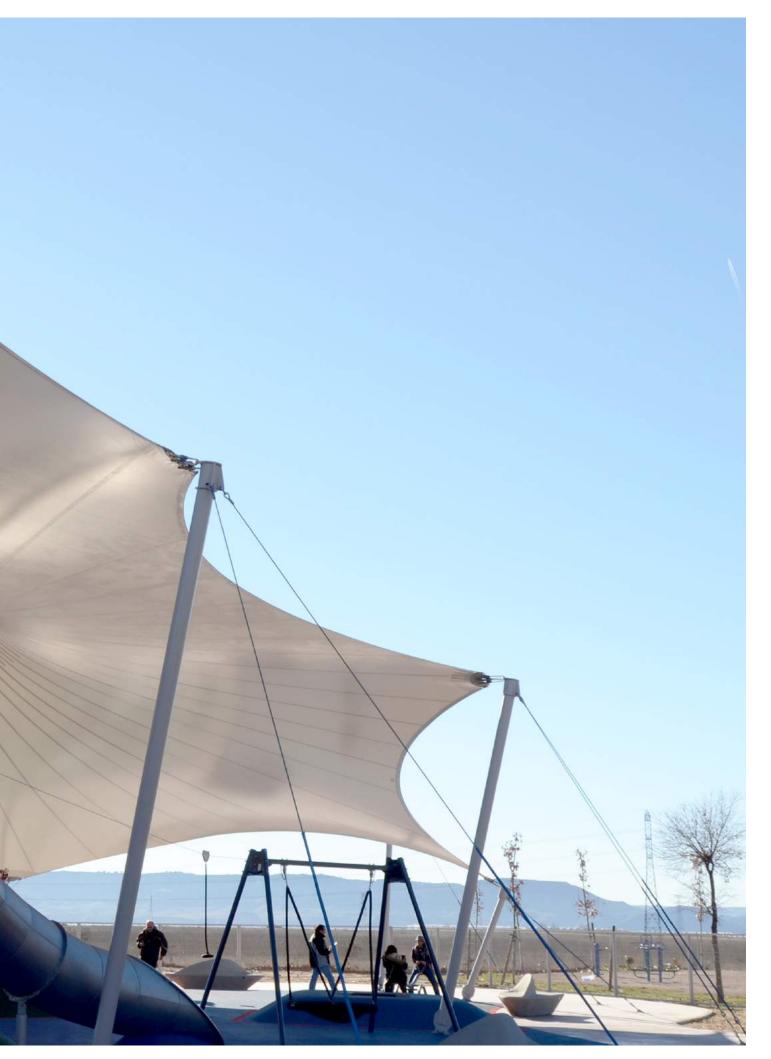

** Planning the concept and the designs according to safety standards.
- **BUILD** Manufacturing and installing the playground.
- 4 PLAY Inviting the local community to a grand opening and letting the play begin!







### Dino

**1 AERIAL CABLEWAY** Favourite of many!

Is this the biggest dinosaur in the world? At least it's the friendliest one and invites children to come and play. In this case the client wanted a striking landmark on top of a hill that would be visible from a long distance. This is how the almost 40 meters long modern Dino was born. The Dino includes many play functions from slides to climbing and balancing elements.







**5 HANG AROUND SPOT** Share your secrets with friends.

Main material: Metal Impact area: 140 m<sup>2</sup>

Age: 2+

Max. fall height: 3000







### **Olives**

Olives playground equipment combines funny shapes, lofty height and exciting climbing tracks which go through netframe tunnels from one olive to another. The route back to the ground goes quickly via fun tube slides. This architectural and adventurous play structure provides a dream climbing place which develops children's physical strength and coordination. Who will reach the highest olive first?

Olives playground is available in two sizes: M and L.









Main material: Metal Impact area: 20 m<sup>2</sup>

Age: 2+

Max. fall height: 1 000







# Castle of the kind dragon

Who wouldn't like to play in a medieval castle? Especially if the castle has interactive dance arch, voice tubes, DropZone elevator and many other fun play elements. This custom-made castle has it