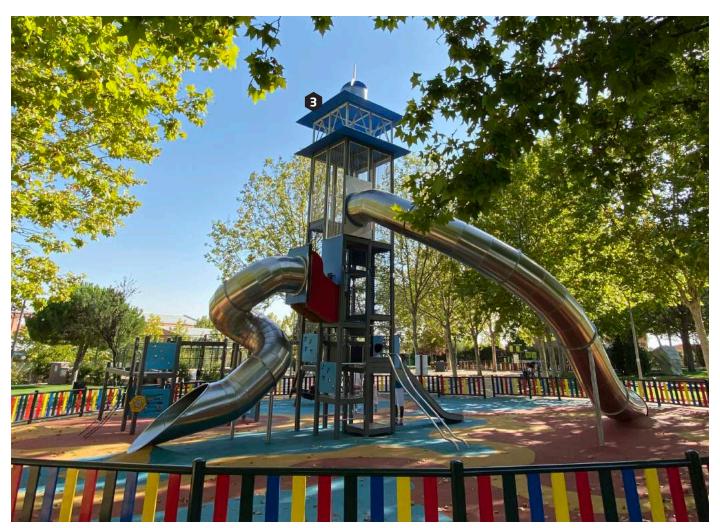

### **Marine Monster**

We let our imagination run wild while designing. This sculptural playground is a cityscape of the future made for all senses. It is a stunning landmark which includes many activities and triggers the imagination of both children and adults.

Remember, there is no rule that grown-ups shouldn't get off the bench and go play with the children!

Main material: Metal

Impact area: 98,35 m<sup>2</sup> **Age:** +2

67 users

**L**: 16 600

**W**: 12 010

**H:** 13 740

Max. fall height: 1500 cm