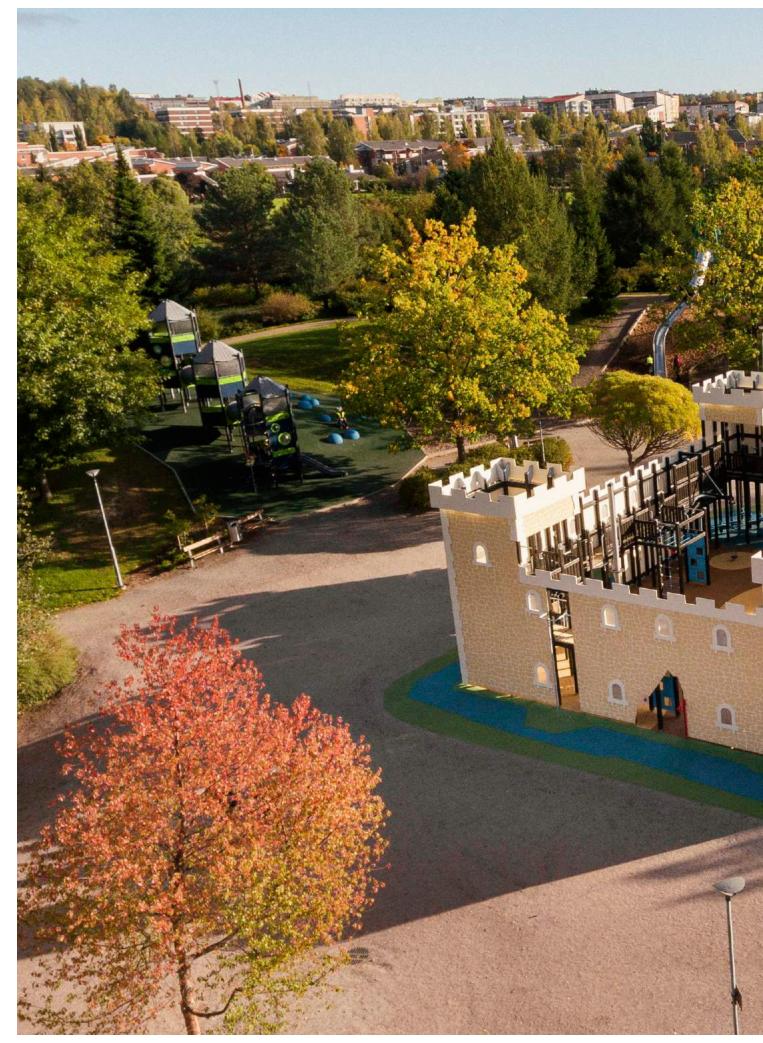

# Castle of the kind dragon

Who wouldn't like to play in a medieval castle? Especially if the castle has interactive dance arch, voice tubes, DropZone elevator and many other fun play elements. This custom-made castle has it all and it was designed for different age and user groups. Special attention was paid to accessibility and participation.

The functions and their placement were made in such a way that the play is meaningful and challenging enough while being safe. And there is one more thing to keep the little players safe: this castle is guarded by a kind dragon.