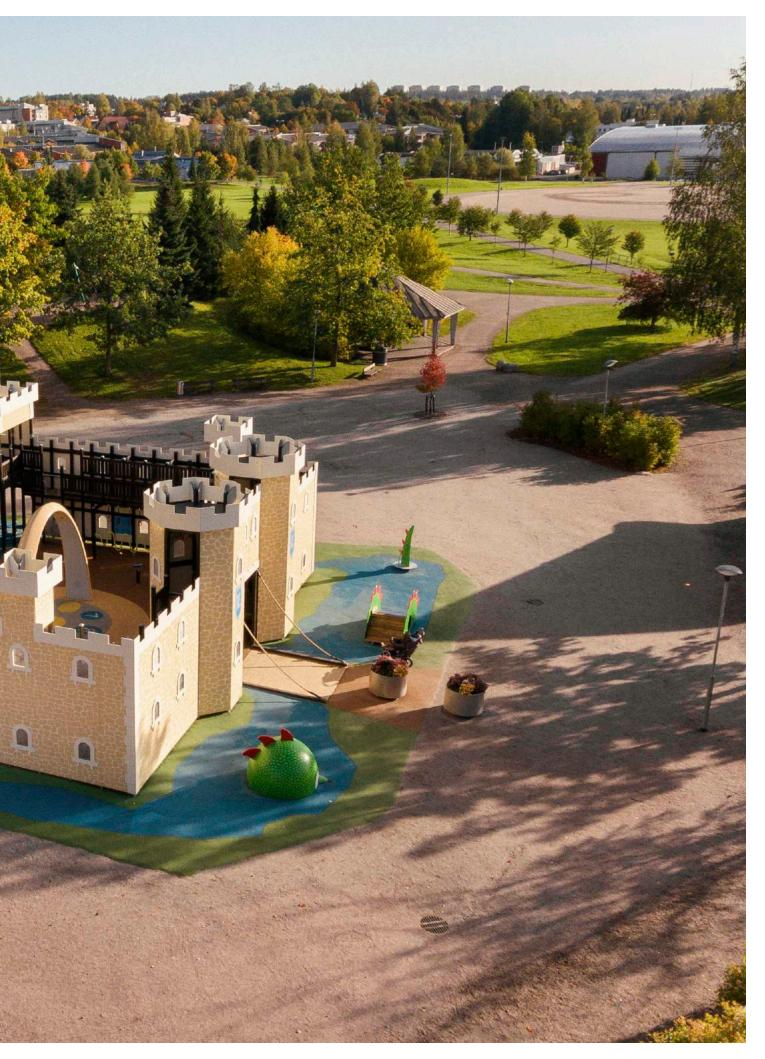

# Castle of the kind dragon

Who wouldn't like to play in a medieval castle? Especially if the castle has interactive dance arch, voice tubes, DropZone elevator and many other fun play elements. This custom-made castle has it all and it was designed for different age and user groups. Special attention was paid to accessibility and participation.

The functions and their placement were made in such a way that the play is meaningful and challenging enough while being safe. And there is one more thing to keep the little players safe: this castle is guarded by a kind dragon.