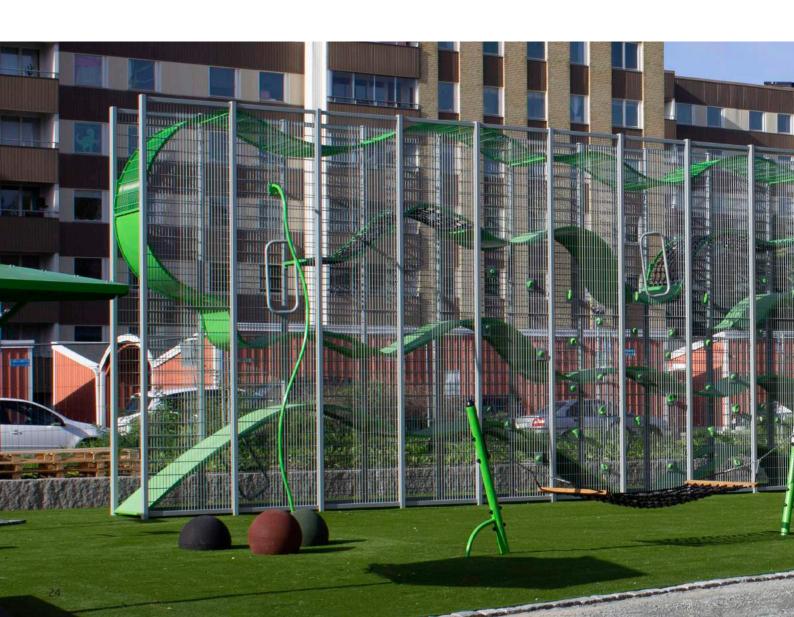

### **Ode to climbing**

This special designed playground equipment is shaped like the letter C and it's 2,5 meters high and 30 meters long. Climbing on the huge steel net frame is fun and spider swings and balancing elements give more play value to this unique activity equipment.

A playground should fit well to its surroundings. Our design team always takes into account the special characters or challenges of the environment in the planning process. For instance, this climbing structure is in an urban area right next to a new modern and eye-catching library building. The designer wanted the play equipment to fit in the design language and scale of the central library as well as to blend in with the surroundings.

Climbing around the equipment develops motor skills.

Balancing on top of the net is fun!

RELAXING
Relax with your friends.

**SLIDING**Slide down using the sliding platform.

Main material: Metal Impact area: 294,2 m<sup>2</sup>

Age: ∃+

Max. fall height: 2 600