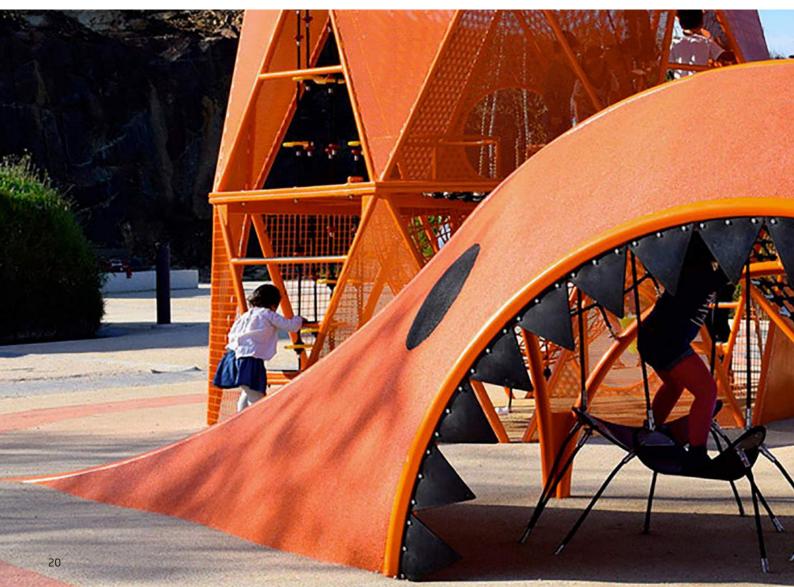

### **Marine Monster**

We let our imagination run wild while designing. This sculptural playground is a cityscape of the future made for all senses. It is a stunning landmark which includes many activities and triggers the imagination of both children and adults.

Remember, there is no rule that grown-ups shouldn't get off the bench and go play with the children!

Main material: Metal

Impact area: 98,35 m<sup>2</sup> **Age:** +2

67 users

**L**: 16 600

**W**: 12 010

**H:** 13 740

Max. fall height: 1500 cm