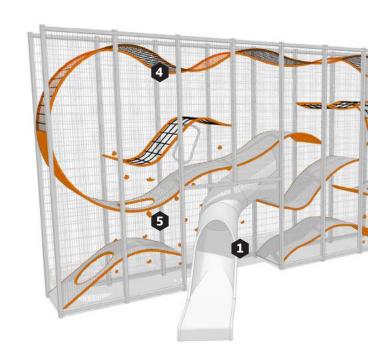

#### Wall-Holla

Wall-Holla is an exciting play center with several floors. The colorful network structure of Wall-Holla makes imagination run wild and inspires children of all ages to discover different ways of exploring its undulating maze. The structure is a steel net frame, inside which colorful strips twist and turn. The Wall-Holla offers various options for customization.

#### FIREMAN'S POLE Fun sliding through a hole in the wall.

#### OPENINGS FOR ENTRY AND EXIT Easy access inside and out.

CRAWLING

Nets and platfroms create a fun maze inside the Wall-Holla.

#### **5** CLIMBING WALL WITH CLIMBING GRIPS

Climbing grips allow vertical and horizontal climbing along the outer wall without allowing access to the top.

#### 14 Modules with internal slide

Main material: Metal

**Impact area:**  $191,60 \times 62,41 \text{ m}^2$ 

Age: 5+ 42 users **L**: 16160 W: 3843 H: 4902

Max. fall height: 2800