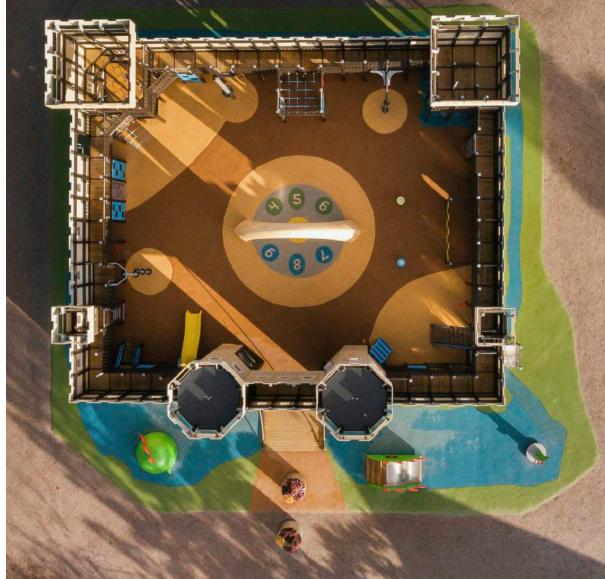

# Castle of the kind dragon

Who wouldn't like to play in a medieval castle? Especially if the castle has interactive dance arch, voice tubes, DropZone elevator and many other fun play elements. This custom-made castle has it all and it was designed for different age and user groups. Special attention was paid to accessibility and participation.

The functions and their placement were made in such a way that the play is meaningful and challenging enough while being safe. And there is one more thing to keep the little players safe: this castle is guarded by a kind dragon.

SONA PLAY ARCH
Has many games under one button and it's fun for the whole family.

**3 CLIMBING**Develops balance and strength.

**BALANCING**Balancing, climbing, crawling and playing - everything you need inside the castle!

Main material: Wood **Impact area:** 466 m<sup>2</sup>

**Age:** +2 67 users **L**: 15600

**W**: 16 400 **H**: 5 800

Max. fall height: 2570