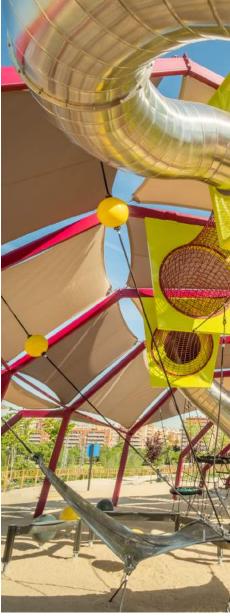

#### Wall-Holla

Wall-Holla is an exciting play center with several floors. The colorful network structure of Wall-Holla makes imagination run wild and inspires children of all ages to discover different ways of exploring its undulating maze. The structure is a steel net frame, inside which colorful strips twist and turn. The Wall-Holla offers various options for customization.

There is no need to worry if you only have limited space available. We are always coming up with ingenious ways to build compact solutions that appeal to children of all ages and fit the surroundings. Wall-Holla is one example of a play equipment which is ideal for a narrow space.

Slide can be placed on the side or on the end of Wall-Holla.