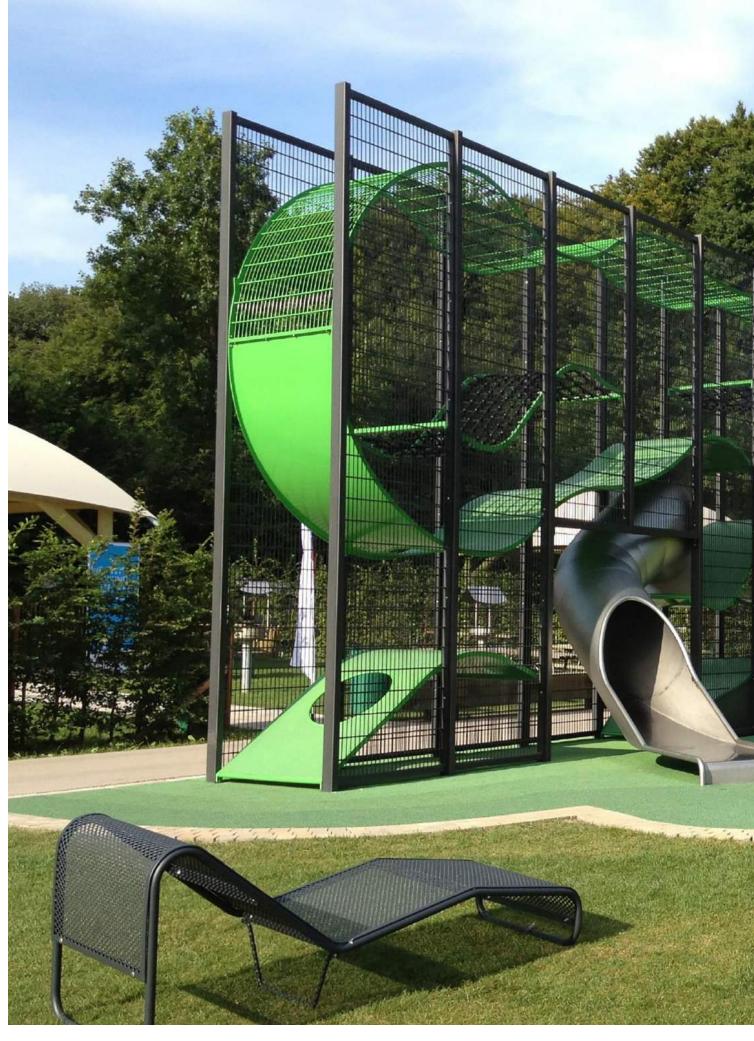

#### Wall-Holla

Wall-Holla is an exciting play center with several floors. The colorful network structure of Wall-Holla makes imagination run wild and inspires children of all ages to discover different ways of exploring its undulating maze. The structure is a steel net frame, inside which colorful strips twist and turn. The Wall-Holla offers various options for customization.

There is no need to worry if you only have limited space available. We are always coming up with ingenious ways to build compact solutions that appeal to children of all ages and fit the surroundings. Wall-Holla is one example of a play equipment which is ideal for a narrow space.

Slide can be placed on the side or on the end of Wall-Holla.