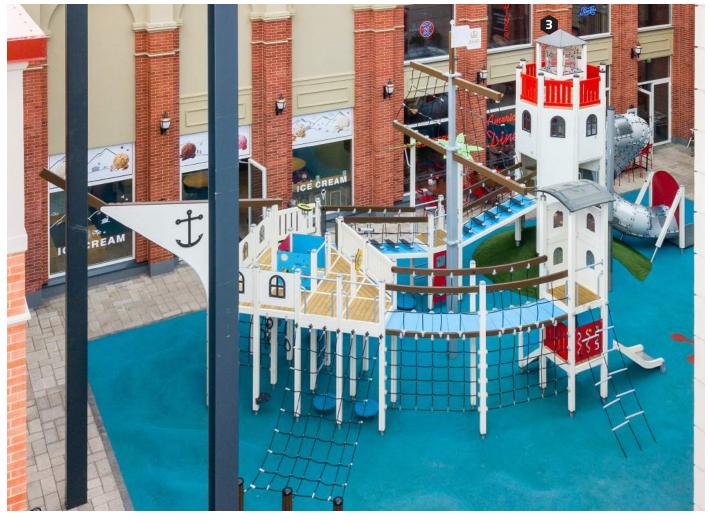

urban area right next to a new modern and eye-catching library building. The designer wanted the play equipment to fit in the design language and scale of the central library as well as to blend in with the surroundings.







Climbing around the equipment develops motor skills.



Balancing on top of the net is fun!



RELAXING
Relax with your friends.

**SLIDING**Slide down using the sliding platform.

Main material: Metal Impact area: 294,2 m<sup>2</sup>

Age: ∃+

Max. fall height: 2 600



# We are experts in wooden playground solutions

Wood is an excellent and versatile material when creating unique playgrounds. It brings warmth and natural beauty to the parks that will last for years. Wood is used in many of our unique, tailor-made projects, here just a few examples!















# We'll design a playground of your dreams!

Lappset is one of the world's leading manufacturer of playground and outdoor exercise equipment. For nearly 50 years we have been creating play and sports facilities around the world and acting as a global trendsetter on the field.

Explore and get inspired by our previous projects:

www.lappset.com/products/references











## Let's get creative!

If you already have a project or an idea in mind, we are happy to hear from you.

Find your local play specialist!

www.lappset.com/contact-us





FOLLOW US

f in  $\mathbf{y} \quad \mathbf{D} \quad \mathbf{0}$ 

#Lappset @LappsetGroup

LAPPSET GROUP LTD.

P.O. BOX 8146, Hallitie 17 96101 Rovaniemi.

lappset@lappset.com www.lappset.com