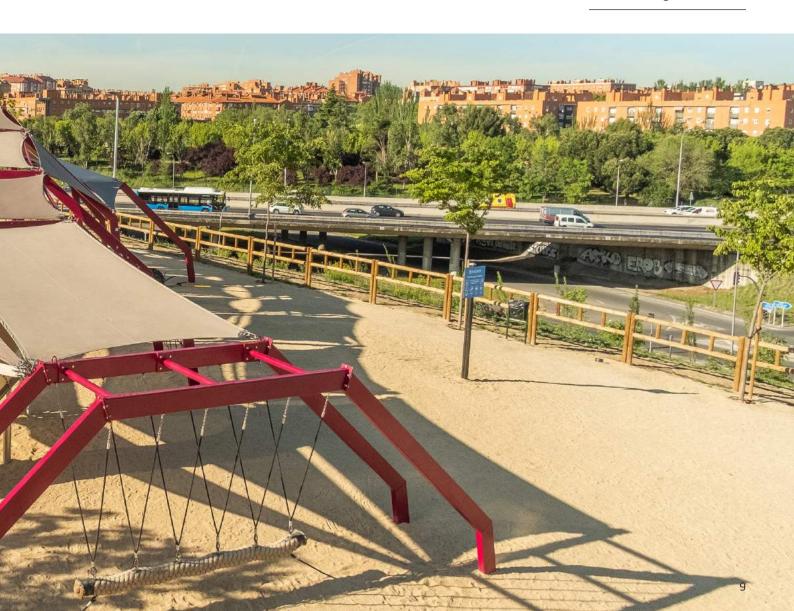

### Dino

**1 AERIAL CABLEWAY** Favourite of many!

Is this the biggest dinosaur in the world? At least it's the friendliest one and invites children to come and play. In this case the client wanted a striking landmark on top of a hill that would be visible from a long distance. This is how the almost 40 meters long modern Dino was born. The Dino includes many play functions from slides to climbing and balancing elements.

**5 HANG AROUND SPOT** Share your secrets with friends.

Main material: Metal Impact area: 140 m<sup>2</sup>

Age: 2+

Max. fall height: 3000