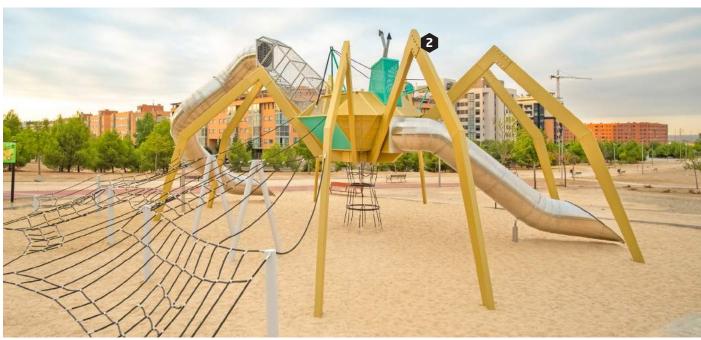

### **Marine Monster**

We let our imagination run wild while designing. This sculptural playground is a cityscape of the future made for all senses. It is a stunning landmark which includes many activities and triggers the imagination of both children and adults.

Remember, there is no rule that grown-ups shouldn't get off the bench and go play with the children!

Main material: Metal

Impact area: 98,35 m<sup>2</sup> **Age:** +2

67 users

**L**: 16 600

**W**: 12 010

**H:** 13 740

Max. fall height: 1500 cm