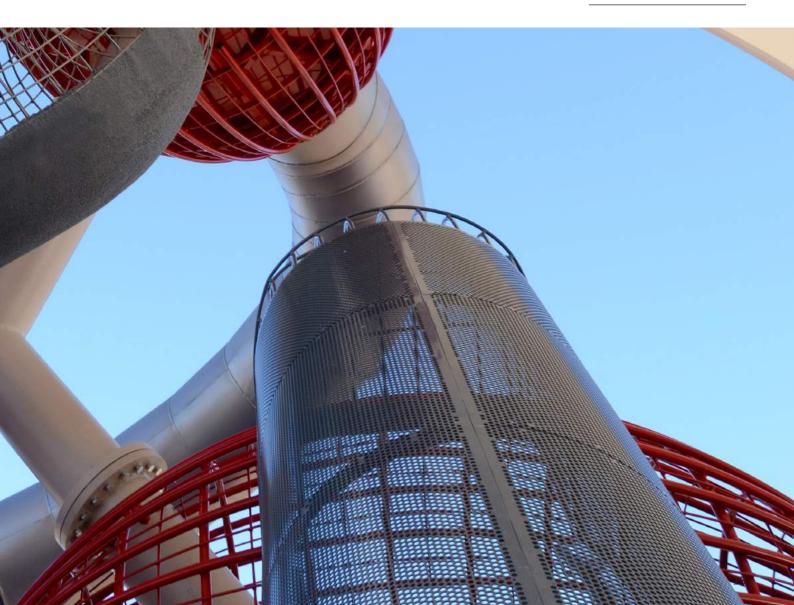

### **Marine Monster**

We let our imagination run wild while designing. This sculptural playground is a cityscape of the future made for all senses. It is a stunning landmark which includes many activities and triggers the imagination of both children and adults.

Remember, there is no rule that grown-ups shouldn't get off the bench and go play with the children!

Main material: Metal

Impact area: 98,35 m<sup>2</sup> **Age:** +2

67 users

**L**: 16 600

**W**: 12 010

**H:** 13 740

Max. fall height: 1500 cm