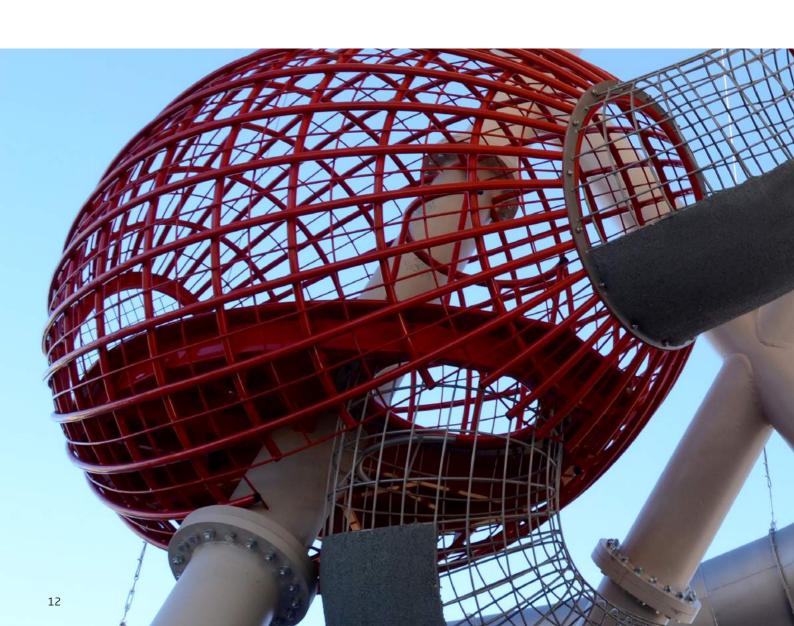

from a long distance. This is how the almost 40 meters long modern Dino was born. The Dino includes many play functions from slides to climbing and balancing elements.







**5 HANG AROUND SPOT** Share your secrets with friends.

Main material: Metal Impact area: 140 m<sup>2</sup>

Age: 2+

Max. fall height: 3000







### **Olives**

Olives playground equipment combines funny shapes, lofty height and exciting climbing tracks which go through netframe tunnels from one olive to another. The route back to the ground goes quickly via fun tube slides. This architectural and adventurous play structure provides a dream climbing place which develops children's physical strength and coordination. Who will reach the highest olive first?

Olives playground is available in two sizes: M and L.









Main material: Metal Impact area: 20 m<sup>2</sup>

Age: 2+

Max. fall height: 1 000







# Castle of the kind dragon

Who wouldn't like to play in a medieval castle? Especially if the castle has interactive dance arch, voice tubes, DropZone elevator and many other fun play elements. This custom-made castle has it all and it was designed for different age and user groups. Special attention was paid to accessibility and participation.

The functions and their placement were made in such a way that the play is meaningful and challenging enough while being safe. And there is one more thing to keep the little players safe: this castle is guarded by a kind dragon.







SONA PLAY ARCH
Has many games under one button and it's fun for the whole family.



**3 CLIMBING**Develops balance a