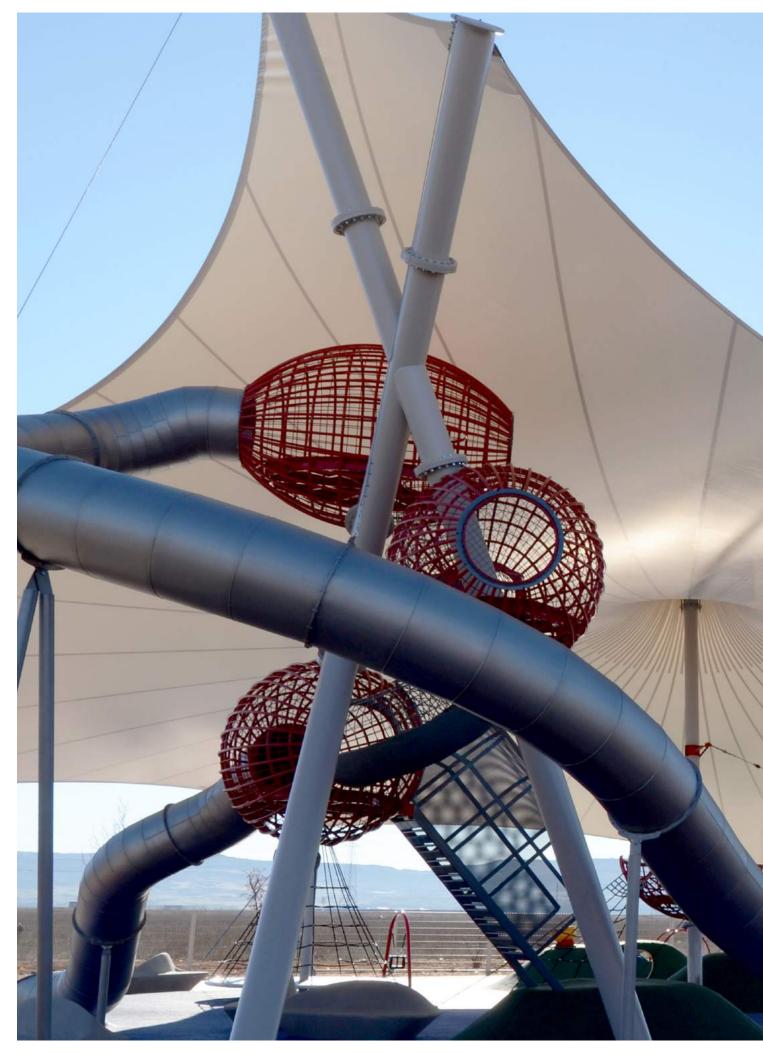

### **Olives**

Olives playground equipment combines funny shapes, lofty height and exciting climbing tracks which go through netframe tunnels from one olive to another. The route back to the ground goes quickly via fun tube slides. This architectural and adventurous play structure provides a dream climbing place which develops children's physical strength and coordination. Who will reach the highest olive first?

Olives playground is available in two sizes: M and L.

Main material: Metal Impact area: 20 m<sup>2</sup>

Age: 2+

Max. fall height: 1 000