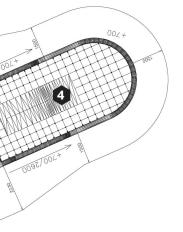

### **Ode to climbing**

This special designed playground equipment is shaped like the letter C and it's 2,5 meters high and 30 meters long. Climbing on the huge steel net frame is fun and spider swings and balancing elements give more play value to this unique activity equipment.

A playground should fit well to its surroundings. Our design team always takes into account the special characters or challenges of the environment in the planning process. For instance, this climbing structure is in an urban area right next to a new modern and eye-catching library building. The designer wanted the play equipment to fit in the design language and scale of the central library as well as to blend in with the surroundings.

Climbing around the equipment develops motor skills.

Balancing on top of the net is fun!

RELAXING
Relax with your friends.

**SLIDING**Slide down using the sliding platform.

Main material: Metal Impact area: 294,2 m<sup>2</sup>

Age: ∃+

Max. fall height: 2 600