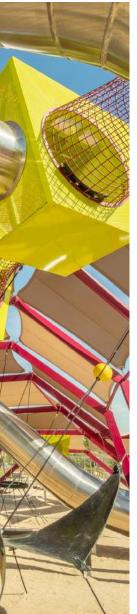

#### Wall-Holla

Wall-Holla is an exciting play center with several floors. The colorful network structure of Wall-Holla makes imagination run wild and inspires children of all ages to discover different ways of exploring its undulating maze. The structure is a steel net frame, inside which colorful strips twist and turn. The Wall-Holla offers various options for customization.

There is no need to worry if you only have limited space available. We are always coming up with ingenious ways to build compact solutions that appeal to children of all ages and fit the surroundings. Wall-Holla is one example of a play equipment which is ideal for a narrow space.

Slide can be placed on the side or on the end of Wall-Holla.