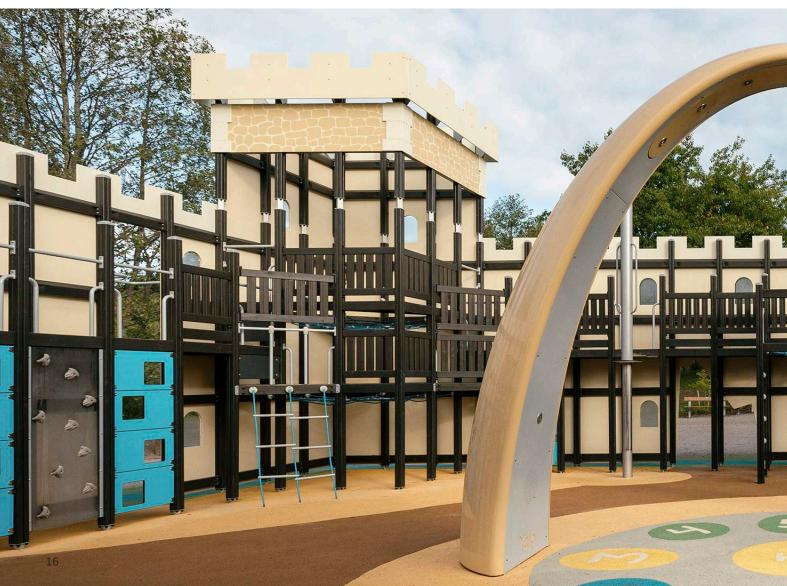

# Castle of the kind dragon

Who wouldn't like to play in a medieval castle? Especially if the castle has interactive dance arch, voice tubes, DropZone elevator and many other fun play elements. This custom-made castle has it all and it was designed for different age and user groups. Special attention was paid to accessibility and participation.

The functions and their placement were made in such a way that the play is meaningful and challenging enough while being safe. And there is one more thing to keep the little players safe: this castle is guarded by a kind dragon.

SONA PLAY ARCH
Has many games under one button and it's fun for the whole family.

**3 CLIMBING**Develops balance and strength.

**BALANCING**Balancing, climbing, crawling and playing - everything you need inside the castle!

Main material: Wood **Impact area:** 466 m<sup>2</sup>

**Age:** +2 67 users **L**: 15600

**W**: 16 400 **H**: 5 800

Max. fall height: 2570