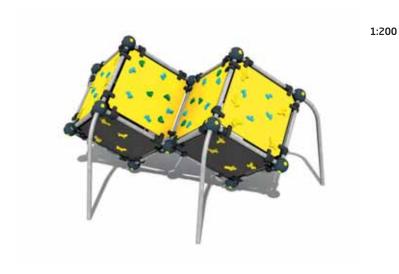

## **220685**WALL BOULDERING M

Fall height Certificates User age Installation time, 2 people Mounting alternatives 2520 mm EN 1176-1, 2:2008 TÜV Over 8 years 10,00h Deep and surface mounting

1:200