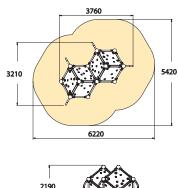

# **220610**WALL BOULDERING CUBE M

Fall height Certificates User age Installation time, 2 people Mounting alternatives 2190 mm EN 1176-1, 2:2008 TÜV Over 8 years 6,00h Deep and surface mounting