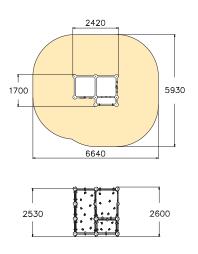

#### **WALL BOULDERING S**

Fall height Certificates User age Installation time, 2 people Mounting alternatives 2520 mm EN 1176-1, 2:2008 TÜV Over 8 years 7,50h Deep and surface mounting