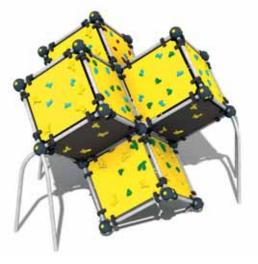

#### A genuine climbing experience in parks

Lappset's Wall Bouldering products come in two basic types, either based around a cube or similar to a climbing wall. With both types of product, negatively inclined surfaces are designed such that the physical challenges they pose suit even the demanding practices required by professional climbers. The largest of the cube and wall designs have room for several climbers at any one time. Thanks to a wide range of routes, even the smaller versions offer a wealth of physical and intellectual challenges.

Lappset's Wall Bouldering products are the only climbing products on the market whose holds, or grips, the projections used to climb on the products, are made of rock mass. This means that the climbing experience is as similar as possible to genuine rock climbing and using the products is safe also in challenging weather conditions.