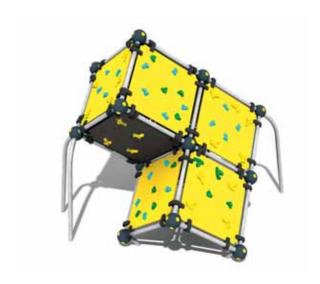

#### A genuine climbing experience in parks

Lappset's Wall Bouldering products come in two basic types, either based around a cube or similar to a climbing wall. With both types of product, negatively inclined surfaces are designed such that the physical challenges they pose suit even the demanding practices required by professional climbers. The largest of the cube and wall designs have room for several climbers at any one time. Thanks to a wide range of routes, even the smaller versions offer a wealth of physical and intellectual challenges.

Lappset's Wall Bouldering products are the only climbing products on the market whose holds, or grips, the projections used to climb on the products, are made of rock mass. This means that the climbing experience is as similar as possible to genuine rock climbing and using the products is safe also in challenging weather conditions.