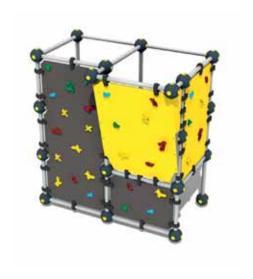

#### **WALL BOULDERING S**

Fall height Certificates User age Installation time, 2 people Mounting alternatives 2520 mm EN 1176-1, 2:2008 TÜV Over 8 years 7,50h Deep and surface mounting

## **220685**WALL BOULDERING M

Fall height Certificates User age Installation time, 2 people Mounting alternatives 2520 mm EN 1176-1, 2:2008 TÜV Over 8 years 10,00h Deep and surface mounting

1:200

## WALL BOULDERING L

Fall height Certificates User age Installation time, 2 people Mounting alternatives

1:200

2520 mm EN 1176-1, 2:2008 TÜV Over 8 years 10,50h Deep and surface mounting

| TECHNICAL DATA    |                         | Cauling and the capable of the state of the |              |               | Minding States And Trickers of the States of |              |           |       |
|-------------------|-------------------------|-------------------------------------------------------------------------------------------------------------------------------------------------------------------------------------------------------------------------------------------------------------------------------------------------------------------------------------------------------------------------------------------------------------------------------------------------------------------------------------------------------------------------------------------------------------------------------------------------------------------------------------------------------------------------------------------------------------------------------------------------------------------------------------------------------------------------------------------------------------------------------------------------------------------------------------------------------------------------------------------------------------------------------------------------------------------------------------------------------------------------------------------------------------------------------------------------------------------------------------------------------------------------------------------------------------------------------------------------------------------------------------------------------------------------------------------------------------------------------------------------------------------------------------------------------------------------------------------------------------------------------------------------------------------------------------------------------------------------------------------------------------------------------------------------------------------------------------------------------------------------------------------------------------------------------------------------------------------------------------------------------------------------------------------------------------------------------------------------------------------------------|--------------|---------------|--------------------------------------------------------------------------------------------------------------------------------------------------------------------------------------------------------------------------------------------------------------------------------------------------------------------------------------------------------------------------------------------------------------------------------------------------------------------------------------------------------------------------------------------------------------------------------------------------------------------------------------------------------------------------------------------------------------------------------------------------------------------------------------------------------------------------------------------------------------------------------------------------------------------------------------------------------------------------------------------------------------------------------------------------------------------------------------------------------------------------------------------------------------------------------------------------------------------------------------------------------------------------------------------------------------------------------------------------------------------------------------------------------------------------------------------------------------------------------------------------------------------------------------------------------------------------------------------------------------------------------------------------------------------------------------------------------------------------------------------------------------------------------------------------------------------------------------------------------------------------------------------------------------------------------------------------------------------------------------------------------------------------------------------------------------------------------------------------------------------------------|--------------|-----------|-------|
| PRODUCT<br>NUMBER | PRODUCT NAME            | Equipment di                                                                                                                                                                                                                                                                                                                                                                                                                                                                                                                                                                                                                                                                                                                                                                                                                                                                                                                                                                                                                                                                                                                                                                                                                                                                                                                                                                                                                                                                                                                                                                                                                                                                                                                                                                                                                                                                                                                                                                                                                                                                                                                  | Largest Part | Heaviest Part | Minimum Spa                                                                                                                                                                                                                                                                                                                                                                                                                                                                                                                                                                                                                                                                                                                                                                                                                                                                                                                                                                                                                                                                                                                                                                                                                                                                                                                                                                                                                                                                                                                                                                                                                                                                                                                                                                                                                                                                                                                                                                                                                                                                                                                    | Max.freefall | Safety Id | bage, |
| 220605            | WALL BOULDERING CUBE S  | 2400x2420x2190                                                                                                                                                                                                                                                                                                                                                                                                                                                                                                                                                                                                                                                                                                                                                                                                                                                                                                                                                                                                                                                                                                                                                                                                                                                                                                                                                                                                                                                                                                                                                                                                                                                                                                                                                                                                                                                                                                                                                                                                                                                                                                                | 1808         | 26,32         | 4850x4630x3990                                                                                                                                                                                                                                                                                                                                                                                                                                                                                                                                                                                                                                                                                                                                                                                                                                                                                                                                                                                                                                                                                                                                                                                                                                                                                                                                                                                                                                                                                                                                                                                                                                                                                                                                                                                                                                                                                                                                                                                                                                                                                                                 | 2190         | 17,8      | 4     |
| 220610            | WALL BOULDERING CUBE M  | 3760x3210x2190                                                                                                                                                                                                                                                                                                                                                                                                                                                                                                                                                                                                                                                                                                                                                                                                                                                                                                                                                                                                                                                                                                                                                                                                                                                                                                                                                                                                                                                                                                                                                                                                                                                                                                                                                                                                                                                                                                                                                                                                                                                                                                                | 1808         | 26,32         | 6220x5420x3990                                                                                                                                                                                                                                                                                                                                                                                                                                                                                                                                                                                                                                                                                                                                                                                                                                                                                                                                                                                                                                                                                                                                                                                                                                                                                                                                                                                                                                                                                                                                                                                                                                                                                                                                                                                                                                                                                                                                                                                                                                                                                                                 | 2190         | 25,2      | 4     |
| 220615            | WALL BOULDERING CUBE L  | 3210x2920x2820                                                                                                                                                                                                                                                                                                                                                                                                                                                                                                                                                                                                                                                                                                                                                                                                                                                                                                                                                                                                                                                                                                                                                                                                                                                                                                                                                                                                                                                                                                                                                                                                                                                                                                                                                                                                                                                                                                                                                                                                                                                                                                                | 2148         | 26,32         | 6120x5780x4620                                                                                                                                                                                                                                                                                                                                                                                                                                                                                                                                                                                                                                                                                                                                                                                                                                                                                                                                                                                                                                                                                                                                                                                                                                                                                                                                                                                                                                                                                                                                                                                                                                                                                                                                                                                                                                                                                                                                                                                                                                                                                                                 | 2820         | 26,2      | 5     |
| 220620            | WALL BOULDERING CUBE XL | 3990x3470x2820                                                                                                                                                                                                                                                                                                                                                                                                                                                                                                                                                                                                                                                                                                                                                                                                                                                                                                                                                                                                                                                                                                                                                                                                                                                                                                                                                                                                                                                                                                                                                                                                                                                                                                                                                                                                                                                                                                                                                                                                                                                                                                                | 2148         | 26,32         | 6930x6570x4620                                                                                                                                                                                                                                                                                                                                                                                                                                                                                                                                                                                                                                                                                                                                                                                                                                                                                                                                                                                                                                                                                                                                                                                                                                                                                                                                                                                                                                                                                                                                                                                                                                                                                                                                                                                                                                                                                                                                                                                                                                                                                                                 | 2820         | 35,5      | 5     |
| 220680            | WALL BOULDERING S       | 2420x1700x2600                                                                                                                                                                                                                                                                                                                                                                                                                                                                                                                                                                                                                                                                                                                                                                                                                                                                                                                                                                                                                                                                                                                                                                                                                                                                                                                                                                                                                                                                                                                                                                                                                                                                                                                                                                                                                                                                                                                                                                                                                                                                                                                | 2297         | 45,55         | 6640x5930x4020                                                                                                                                                                                                                                                                                                                                                                                                                                                                                                                                                                                                                                                                                                                                                                                                                                                                                                                                                                                                                                                                                                                                                                                                                                                                                                                                                                                                                                                                                                                                                                                                                                                                                                                                                                                                                                                                                                                                                                                                                                                                                                                 | 2530         | 34,2      | 6     |
| 220685            | WALL BOULDERING M       | 3520x1700x2600                                                                                                                                                                                                                                                                                                                                                                                                                                                                                                                                                                                                                                                                                                                                                                                                                                                                                                                                                                                                                                                                                                                                                                                                                                                                                                                                                                                                                                                                                                                                                                                                                                                                                                                                                                                                                                                                                                                                                                                                                                                                                                                | 2297         | 45,55         | 7750x5930x4020                                                                                                                                                                                                                                                                                                                                                                                                                                                                                                                                                                                                                                                                                                                                                                                                                                                                                                                                                                                                                                                                                                                                                                                                                                                                                                                                                                                                                                                                                                                                                                                                                                                                                                                                                                                                                                                                                                                                                                                                                                                                                                                 | 2530         | 40,7      | 6     |
| 220690            | WALL BOULDERING L       | 3520x1700x2600                                                                                                                                                                                                                                                                                                                                                                                                                                                                                                                                                                                                                                                                                                                                                                                                                                                                                                                                                                                                                                                                                                                                                                                                                                                                                                                                                                                                                                                                                                                                                                                                                                                                                                                                                                                                                                                                                                                                                                                                                                                                                                                | 2297         | 45,55         | 7750x5930x4020                                                                                                                                                                                                                                                                                                                                                                                                                                                                                                                                                                                                                                                                                                                                                                                                                                                                                                                                                                                                                                                                                                                                                                                                                                                                                                                                                                                                                                                                                                                                                                                                                                                                                                                                                                                                                                                                                                                                                                                                                                                                                                                 | 2530         | 40,7      | 7     |