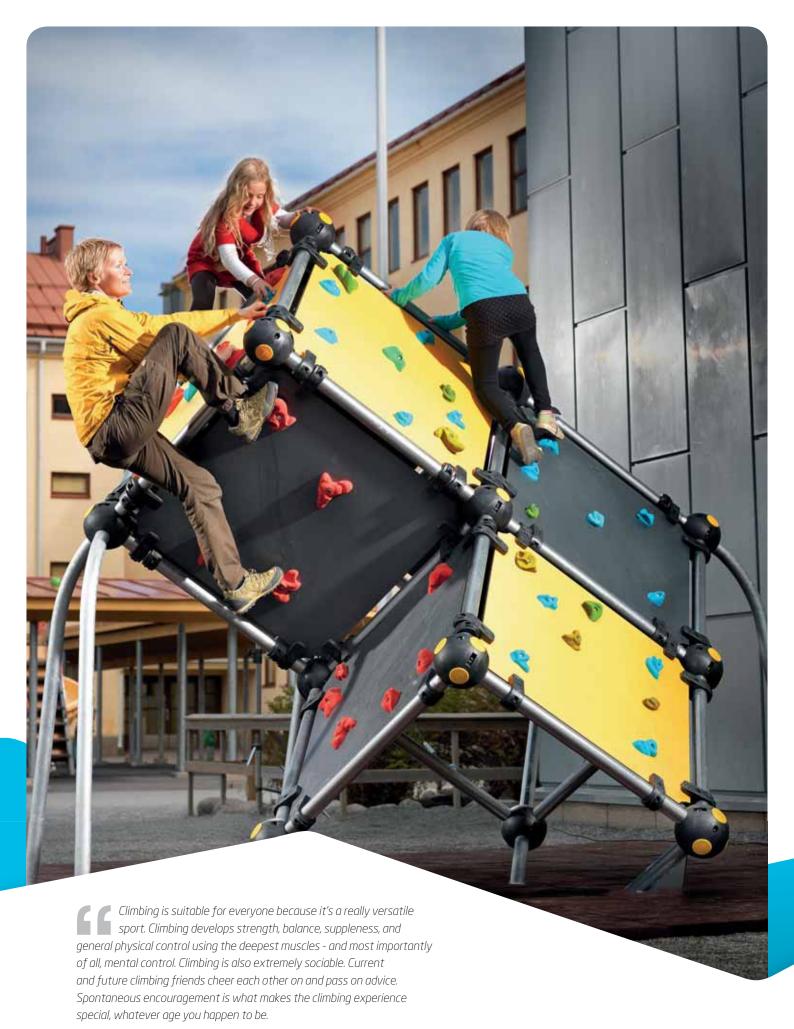

#### In the footsteps of professionals

Lappset's Wall Bouldering products are designed in consultation with professional climbers. This professional input is particularly evident in the physical challenges offered by the products, as all the climbing routes follow in the footsteps – and handholds – of the pros. Expert design ensures that the equipment gives young people an opportunity to genuinely challenge themselves and their skills, safely. Even gentle climbing results in an improvement in body strength and develops agility and coordination. This is why all Lappset's Wall Bouldering products have ready-made routes for beginners and experienced climbers.

#### A genuine climbing experience in parks

Lappset's Wall Bouldering products come in two basic types, either based around a cube or similar to a climbing wall. With both types of product, negatively inclined surfaces are designed such that the physical challenges they pose suit even the demanding practices required by professional climbers. The largest of the cube and wall designs have room for several climbers at any one time. Thanks to a wide range of routes, even the smaller versions offer a wealth of physical and intellectual challenges.

Lappset's Wall Bouldering products are the only climbing products on the market whose holds, or grips, the projections used to climb on the products, are made of rock mass. This means that the climbing experience is as similar as possible to genuine rock climbing and using the products is safe also in challenging weather conditions.

#### Safe challenges for teens

Thanks to their appearance and functionality, Lappset's Wall Bouldering products are ideally suited to a wide range of different environments. In school playgrounds or public parks for example, our climbing products perfectly complement existing structures. The physical challenges of the products on offer are designed for teenagers and upwards, they are a good option for urban environments too.