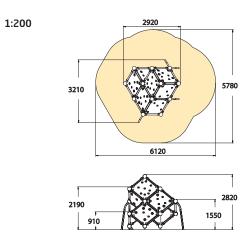

## **220685**WALL BOULDERING M

Fall height Certificates User age Installation time, 2 people Mounting alternatives 2520 mm EN 1176-1, 2:2008 TÜV Over 8 years 10,00h Deep and surface mounting

1:200