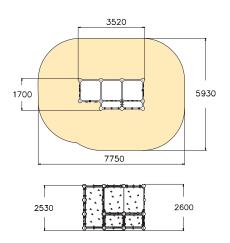

## **220685**WALL BOULDERING M

Fall height Certificates User age Installation time, 2 people Mounting alternatives 2520 mm EN 1176-1, 2:2008 TÜV Over 8 years 10,00h Deep and surface mounting

1:200

## WALL BOULDERING L

Fall height Certificates User age Installation time, 2 people Mounting alternatives

1:200

2520 mm EN 1176-1, 2:2008 TÜV Over 8 years 10,50h Deep and surface mounting

| TECHNICAL DATA    |                         | Cauling and the capable of the state of the |              |               | Minding States And Trickers of the States of |              |           |       |
|-------------------|-------------------------|-------------------------------------------------------------------------------------------------------------------------------------------------------------------------------------------------------------------------------------------------------------------------------------------------------------------------------------------------------------------------------------------------------------------------------------------------------------------------------------------------------------------------------------------------------------------------------------------------------------------------------------------------------------------------------------------------------------------------------------------------------------------------------------------------------------------------------------------------------------------------------------------------------------------------------------------------------------------------------------------------------------------------------------------------------------------------------------------------------------------------------------------------------------------------------------------------------------------------------------------------------------------------------------------------------------------------------------------------------------------------------------------------------------------------------------------------------------------------------------------------------------------------------------------------------------------------------------------------------------------------------------------------------------------------------------------------------------------------------------------------------------------------------------------------------------------------------------------------------------------------------------------------------------------------------------------------------------------------------------------------------------------------------------------------------------------------------------------------------------------------------|--------------|---------------|--------------------------------------------------------------------------------------------------------------------------------------------------------------------------------------------------------------------------------------------------------------------------------------------------------------------------------------------------------------------------------------------------------------------------------------------------------------------------------------------------------------------------------------------------------------------------------------------------------------------------------------------------------------------------------------------------------------------------------------------------------------------------------------------------------------------------------------------------------------------------------------------------------------------------------------------------------------------------------------------------------------------------------------------------------------------------------------------------------------------------------------------------------------------------------------------------------------------------------------------------------------------------------------------------------------------------------------------------------------------------------------------------------------------------------------------------------------------------------------------------------------------------------------------------------------------------------------------------------------------------------------------------------------------------------------------------------------------------------------------------------------------------------------------------------------------------------------------------------------------------------------------------------------------------------------------------------------------------------------------------------------------------------------------------------------------------------------------------------------------------------|--------------|-----------|-------|
| PRODUCT<br>NUMBER | PRODUCT NAME            | Equipment di                                                                                                                                                                                                                                                                                                                                                                                                                                                                                                                                                                                                                                                                                                                                                                                                                                                                                                                                                                                                                                                                                                                                                                                                                                                                                                                                                                                                                                                                                                                                                                                                                                                                                                                                                                                                                                                                                                                                                                                                                                                                                                                  | Largest Part | Heaviest Part | Minimum Spa                                                                                                                                                                                                                                                                                                                                                                                                                                                                                                                                                                                                                                                                                                                                                                                                                                                                                                                                                                                                                                                                                                                                                                                                                                                                                                                                                                                                                                                                                                                                                                                                                                                                                                                                                                                                                                                                                                                                                                                                                                                                                                                    | Max.freefall | Safety Id | bage, |
| 220605            | WALL BOULDERING CUBE S  | 2400x2420x2190                                                                                                                                                                                                                                                                                                                                                                                                                                                                                                                                                                                                                                                                                                                                                                                                                                                                                                                                                                                                                                                                                                                                                                                                                                                                                                                                                                                                                                                                                                                                                                                                                                                                                                                                                                                                                                                                                                                                                                                                                                                                                                                | 1808         | 26,32         | 4850x4630x3990                                                                                                                                                                                                                                                                                                                                                                                                                                                                                                                                                                                                                                                                                                                                                                                                                                                                                                                                                                                                                                                                                                                                                                                                                                                                                                                                                                                                                                                                                                                                                                                                                                                                                                                                                                                                                                                                                                                                                                                                                                                                                                                 | 2190         | 17,8      | 4     |
| 220610            | WALL BOULDERING CUBE M  | 3760x3210x2190                                                                                                                                                                                                                                                                                                                                                                                                                                                                                                                                                                                                                                                                                                                                                                                                                                                                                                                                                                                                                                                                                                                                                                                                                                                                                                                                                                                                                                                                                                                                                                                                                                                                                                                                                                                                                                                                                                                                                                                                                                                                                                                | 1808         | 26,32         | 6220x5420x3990                                                                                                                                                                                                                                                                                                                                                                                                                                                                                                                                                                                                                                                                                                                                                                                                                                                                                                                                                                                                                                                                                                                                                                                                                                                                                                                                                                                                                                                                                                                                                                                                                                                                                                                                                                                                                                                                                                                                                                                                                                                                                                                 | 2190         | 25,2      | 4     |
| 220615            | WALL BOULDERING CUBE L  | 3210x2920x2820                                                                                                                                                                                                                                                                                                                                                                                                                                                                                                                                                                                                                                                                                                                                                                                                                                                                                                                                                                                                                                                                                                                                                                                                                                                                                                                                                                                                                                                                                                                                                                                                                                                                                                                                                                                                                                                                                                                                                                                                                                                                                                                | 2148         | 26,32         | 6120x5780x4620                                                                                                                                                                                                                                                                                                                                                                                                                                                                                                                                                                                                                                                                                                                                                                                                                                                                                                                                                                                                                                                                                                                                                                                                                                                                                                                                                                                                                                                                                                                                                                                                                                                                                                                                                                                                                                                                                                                                                                                                                                                                                                                 | 2820         | 26,2      | 5     |
| 220620            | WALL BOULDERING CUBE XL | 3990x3470x2820                                                                                                                                                                                                                                                                                                                                                                                                                                                                                                                                                                                                                                                                                                                                                                                                                                                                                                                                                                                                                                                                                                                                                                                                                                                                                                                                                                                                                                                                                                                                                                                                                                                                                                                                                                                                                                                                                                                                                                                                                                                                                                                | 2148         | 26,32         | 6930x6570x4620                                                                                                                                                                                                                                                                                                                                                                                                                                                                                                                                                                                                                                                                                                                                                                                                                                                                                                                                                                                                                                                                                                                                                                                                                                                                                                                                                                                                                                                                                                                                                                                                                                                                                                                                                                                                                                                                                                                                                                                                                                                                                                                 | 2820         | 35,5      | 5     |
| 220680            | WALL BOULDERING S       | 2420x1700x2600                                                                                                                                                                                                                                                                                                                                                                                                                                                                                                                                                                                                                                                                                                                                                                                                                                                                                                                                                                                                                                                                                                                                                                                                                                                                                                                                                                                                                                                                                                                                                                                                                                                                                                                                                                                                                                                                                                                                                                                                                                                                                                                | 2297         | 45,55         | 6640x5930x4020                                                                                                                                                                                                                                                                                                                                                                                                                                                                                                                                                                                                                                                                                                                                                                                                                                                                                                                                                                                                                                                                                                                                                                                                                                                                                                                                                                                                                                                                                                                                                                                                                                                                                                                                                                                                                                                                                                                                                                                                                                                                                                                 | 2530         | 34,2      | 6     |
| 220685            | WALL BOULDERING M       | 3520x1700x2600                                                                                                                                                                                                                                                                                                                                                                                                                                                                                                                                                                                                                                                                                                                                                                                                                                                                                                                                                                                                                                                                                                                                                                                                                                                                                                                                                                                                                                                                                                                                                                                                                                                                                                                                                                                                                                                                                                                                                                                                                                                                                                                | 2297         | 45,55         | 7750x5930x4020                                                                                                                                                                                                                                                                                                                                                                                                                                                                                                                                                                                                                                                                                                                                                                                                                                                                                                                                                                                                                                                                                                                                                                                                                                                                                                                                                                                                                                                                                                                                                                                                                                                                                                                                                                                                                                                                                                                                                                                                                                                                                                                 | 2530         | 40,7      | 6     |
| 220690            | WALL BOULDERING L       | 3520x1700x2600                                                                                                                                                                                                                                                                                                                                                                                                                                                                                                                                                                                                                                                                                                                                                                                                                                                                                                                                                                                                                                                                                                                                                                                                                                                                                                                                                                                                                                                                                                                                                                                                                                                                                                                                                                                                                                                                                                                                                                                                                                                                                                                | 2297         | 45,55         | 7750x5930x4020                                                                                                                                                                                                                                                                                                                                                                                                                                                                                                                                                                                                                                                                                                                                                                                                                                                                                                                                                                                                                                                                                                                                                                                                                                                                                                                                                                                                                                                                                                                                                                                                                                                                                                                                                                                                                                                                                                                                                                                                                                                                                                                 | 2530         | 40,7      | 7     |