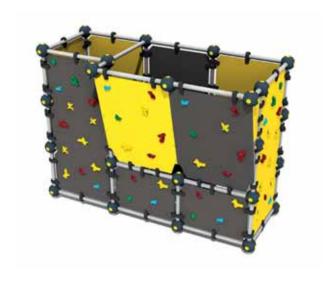

#### **WALL BOULDERING S**

Fall height Certificates User age Installation time, 2 people Mounting alternatives 2520 mm EN 1176-1, 2:2008 TÜV Over 8 years 7,50h Deep and surface mounting

## **220685**WALL BOULDERING M

Fall height Certificates User age Installation time, 2 people Mounting alternatives 2520 mm EN 1176-1, 2:2008 TÜV Over 8 years 10,00h Deep and surface mounting

1:200

## WALL BOULDERING L

Fall height Certificates User age Installation time, 2 people Mounting alternatives

1:200

2520 mm EN 1176-1, 2:2008 TÜV Over 8 years 10,50h Deep and surface mounting

| TECHNICAL DATA    |                         | Cauling and the capable of the state of the |              |               | Minding States And Trickers of the States of |              |           |       |
|-------------------|-------------------------|-------------------------------------------------------------------------------------------------------------------------------------------------------------------------------------------------------------------------------------------------------------------------------------------------------------------------------------------------------------------------------------------------------------------------------------------------------------------------------------------------------------------------------------------------------------------------------------------------------------------------------------------------------------------------------------------------------------------------------------------------------------------------------------------------------------------------------------------------------------------------------------------------------------------------------------------------------------------------------------------------------------------------------------------------------------------------------------------------------------------------------------------------------------------------------------------------------------------------------------------------------------------------------------------------------------------------------------------------------------------------------------------------------------------------------------------------------------------------------------------------------------------------------------------------------------------------------------------------------------------------------------------------------------------------------------------------------------------------------------------------------------------------------------------------------------------------------------------------------------------------------------------------------------------------------------------------------------------------------------------------------------------------------------------------------------------------------------------------------------------------------|--------------|---------------|--------------------------------------------------------------------------------------------------------------------------------------------------------------------------------------------------------------------------------------------------------------------------------------------------------------------------------------------------------------------------------------------------------------------------------------------------------------------------------------------------------------------------------------------------------------------------------------------------------------------------------------------------------------------------------------------------------------------------------------------------------------------------------------------------------------------------------------------------------------------------------------------------------------------------------------------------------------------------------------------------------------------------------------------------------------------------------------------------------------------------------------------------------------------------------------------------------------------------------------------------------------------------------------------------------------------------------------------------------------------------------------------------------------------------------------------------------------------------------------------------------------------------------------------------------------------------------------------------------------------------------------------------------------------------------------------------------------------------------------------------------------------------------------------------------------------------------------------------------------------------------------------------------------------------------------------------------------------------------------------------------------------------------------------------------------------------------------------------------------------------------|--------------|-----------|-------|
| PRODUCT<br>NUMBER | PRODUCT NAME            | Equipment di                                                                                                                                                                                                                                                                                                                                                                                                                                                                                                                                                                                                                                                                                                                                                                                                                                                                                                                                                                                                                                                                                                                                                                                                                                                                                                                                                                                                                                                                                                                                                                                                                                                                                                                                                                                                                                                                                                                                                                                                                                                                                                                  | Largest Part | Heaviest Part | Minimum Spa                                                                                                                                                                                                                                                                                                                                                                                                                                                                                                                                                                                                                                                                                                                                                                                                                                                                                                                                                                                                                                                                                                                                                                                                                                                                                                                                                                                                                                                                                                                                                                                                                                                                                                                                                                                                                                                                                                                                                                                                                                                                                                                    | Max.freefall | Safety Id | bage, |
| 220605            | WALL BOULDERING CUBE S  | 2400x2420x2190                                                                                                                                                                                                                                                                                                                                                                                                                                                                                                                                                                                                                                                                                                                                                                                                                                                                                                                                                                                                                                                                                                                                                                                                                                                                                                                                                                                                                                                                                                                                                                                                                                                                                                                                                                                                                                                                                                                                                                                                                                                                                                                | 1808         | 26,32         | 4850x4630x3990                                                                                                                                                                                                                                                                                                                                                                                                                                                                                                                                                                                                                                                                                                                                                                                                                                                                                                                                                                                                                                                                                                                                                                                                                                                                                                                                                                                                                                                                                                                                                                                                                                                                                                                                                                                                                                                                                                                                                                                                                                                                                                                 | 2190         | 17,8      | 4     |
| 220610            | WALL BOULDERING CUBE M  | 3760x3210x2190                                                                                                                                                                                                                                                                                                                                                                                                                                                                                                                                                                                                                                                                                                                                                                                                                                                                                                                                                                                                                                                                                                                                                                                                                                                                                                                                                                                                                                                                                                                                                                                                                                                                                                                                                                                                                                                                                                                                                                                                                                                                                                                | 1808         | 26,32         | 6220x5420x3990                                                                                                                                                                                                                                                                                                                                                                                                                                                                                                                                                                                                                                                                                                                                                                                                                                                                                                                                                                                                                                                                                                                                                                                                                                                                                                                                                                                                                                                                                                                                                                                                                                                                                                                                                                                                                                                                                                                                                                                                                                                                                                                 | 2190         | 25,2      | 4     |
| 220615            | WALL BOULDERING CUBE L  | 3210x2920x2820                                                                                                                                                                                                                                                                                                                                                                                                                                                                                                                                                                                                                                                                                                                                                                                                                                                                                                                                                                                                                                                                                                                                                                                                                                                                                                                                                                                                                                                                                                                                                                                                                                                                                                                                                                                                                                                                                                                                                                                                                                                                                                                | 2148         | 26,32         | 6120x5780x4620                                                                                                                                                                                                                                                                                                                                                                                                                                                                                                                                                                                                                                                                                                                                                                                                                                                                                                                                                                                                                                                                                                                                                                                                                                                                                                                                                                                                                                                                                                                                                                                                                                                                                                                                                                                                                                                                                                                                                                                                                                                                                                                 | 2820         | 26,2      | 5     |
| 220620            | WALL BOULDERING CUBE XL | 3990x3470x2820                                                                                                                                                                                                                                                                                                                                                                                                                                                                                                                                                                                                                                                                                                                                                                                                                                                                                                                                                                                                                                                                                                                                                                                                                                                                                                                                                                                                                                                                                                                                                                                                                                                                                                                                                                                                                                                                                                                                                                                                                                                                                                                | 2148         | 26,32         | 6930x6570x4620                                                                                                                                                                                                                                                                                                                                                                                                                                                                                                                                                                                                                                                                                                                                                                                                                                                                                                                                                                                                                                                                                                                                                                                                                                                                                                                                                                                                                                                                                                                                                                                                                                                                                                                                                                                                                                                                                                                                                                                                                                                                                                                 | 2820         | 35,5      | 5     |
| 220680            | WALL BOULDERING S       | 2420x1700x2600                                                                                                                                                                                                                                                                                                                                                                                                                                                                                                                                                                                                                                                                                                                                                                                                                                                                                                                                                                                                                                                                                                                                                                                                                                                                                                                                                                                                                                                                                                                                                                                                                                                                                                                                                                                                                                                                                                                                                                                                                                                                                                                | 2297         | 45,55         | 6640x5930x4020                                                                                                                                                                                                                                                                                                                                                                                                                                                                                                                                                                                                                                                                                                                                                                                                                                                                                                                                                                                                                                                                                                                                                                                                                                                                                                                                                                                                                                                                                                                                                                                                                                                                                                                                                                                                                                                                                                                                                                                                                                                                                                                 | 2530         | 34,2      | 6     |
| 220685            | WALL BOULDERING M       | 3520x1700x2600                                                                                                                                                                                                                                                                                                                                                                                                                                                                                                                                                                                                                                                                                                                                                                                                                                                                                                                                                                                                                                                                                                                                                                                                                                                                                                                                                                                                                                                                                                                                                                                                                                                                                                                                                                                                                                                                                                                                                                                                                                                                                                                | 2297         | 45,55         | 7750x5930x4020                                                                                                                                                                                                                                                                                                                                                                                                                                                                                                                                                                                                                                                                                                                                                                                                                                                                                                                                                                                                                                                                                                                                                                                                                                                                                                                                                                                                                                                                                                                                                                                                                                                                                                                                                                                                                                                                                                                                                                                                                                                                                                                 | 2530         | 40,7      | 6     |
| 220690            | WALL BOULDERING L       | 3520x1700x2600                                                                                                                                                                                                                                                                                                                                                                                                                                                                                                                                                                                                                                                                                                                                                                                                                                                                                                                                                                                                                                                                                                                                                                                                                                                                                                                                                                                                                                                                                                                                                                                                                                                                                                                                                                                                                                                                                                                                                                                                                                                                                                                | 2297         | 45,55         | 7750x5930x4020                                                                                                                                                                                                                                                                                                                                                                                                                                                                                                                                                                                                                                                                                                                                                                                                                                                                                                                                                                                                                                                                                                                                                                                                                                                                                                                                                                                                                                                                                                                                                                                                                                                                                                                                                                                                                                                                                                                                                                                                                                                                                                                 | 2530         | 40,7      | 7     |