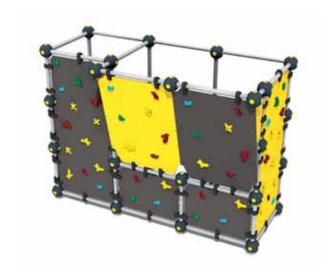

#### **WALL BOULDERING S**

Fall height Certificates User age Installation time, 2 people Mounting alternatives 2520 mm EN 1176-1, 2:2008 TÜV Over 8 years 7,50h Deep and surface mounting

## **220685**WALL BOULDERING M

Fall height Certificates User age Installation time, 2 people Mounting alternatives 2520 mm EN 1176-1, 2:2008 TÜV Over 8 years 10,00h Deep and surface mounting

1:200

## WALL BOULDERING L

Fall height Certificates User age Installation time, 2 people Mounting alternatives

1:200

2520 mm EN 1176-1, 2:2008 TÜV Over 8 years 10,50h Deep and surface mounting

| TECHNICAL DATA    |                         | Cauling and the capable of the state of the |              |               | Minding States And Trickers of the States of |              |           |       |
|-------------------|-------------------------|-------------------------------------------------------------------------------------------------------------------------------------------------------------------------------------------------------------------------------------------------------------------------------------------------------------------------------------------------------------------------------------------------------------------------------------------------------------------------------------------------------------------------------------------------------------------------------------------------------------------------------------------------------------------------------------------------------------------------------------------------------------------------------------------------------------------------------------------------------------------------------------------------------------------------------------------------------------------------------------------------------------------------------------------------------------------------------------------------------------------------------------------------------------------------------------------------------------------------------------------------------------------------------------------------------------------------------------------------------------------------------------------------------------------------------------------------------------------------------------------------------------------------------------------------------------------------------------------------------------------------------------------------------------------------------------------------------------------------------------------------------------------------------------------------------------------------------------------------------------------------------------------------------------------------------------------------------------------------------------------------------------------------------------------------------------------------------------------------------------------------------|--------------|---------------|--------------------------------------------------------------------------------------------------------------------------------------------------------------------------------------------------------------------------------------------------------------------------------------------------------------------------------------------------------------------------------------------------------------------------------------------------------------------------------------------------------------------------------------------------------------------------------------------------------------------------------------------------------------------------------------------------------------------------------------------------------------------------------------------------------------------------------------------------------------------------------------------------------------------------------------------------------------------------------------------------------------------------------------------------------------------------------------------------------------------------------------------------------------------------------------------------------------------------------------------------------------------------------------------------------------------------------------------------------------------------------------------------------------------------------------------------------------------------------------------------------------------------------------------------------------------------------------------------------------------------------------------------------------------------------------------------------------------------------------------------------------------------------------------------------------------------------------------------------------------------------------------------------------------------------------------------------------------------------------------------------------------------------------------------------------------------------------------------------------------------------|--------------|-----------|-------|
| PRODUCT<br>NUMBER | PRODUCT NAME            | Equipment di                                                                                                                                                                                                                                                                                                                                                                                                                                                                                                                                                                                                                                                                                                                                                                                                                                                                                                                                                                                                                                                                                                                                                                                                                                                                                                                                                                                                                                                                                                                                                                                                                                                                                                                                                                                                                                                                                                                                                                                                                                                                                                                  | Largest Part | Heaviest Part | Minimum Spa                                                                                                                                                                                                                                                                                                                                                                                                                                                                                                                                                                                                                                                                                                                                                                                                                                                                                                                                                                                                                                                                                                                                                                                                                                                                                                                                                                                                                                                                                                                                                                                                                                                                                                                                                                                                                                                                                                                                                                                                                                                                                                                    | Max.freefall | Safety Id | bage, |
| 220605            | WALL BOULDERING CUBE S  | 2400x2420x2190                                                                                                                                                                                                                                                                                                                                                                                                                                                                                                                                                                                                                                                                                                                                                                                                                                                                                                                                                                                                                                                                                                                                                                                                                                                                                                                                                                                                                                                                                                                                                                                                                                                                                                                                                                                                                                                                                                                                                                                                                                                                                                                | 1808         | 26,32         | 4850x4630x3990                                                                                                                                                                                                                                                                                                                                                                                                                                                                                                                                                                                                                                                                                                                                                                                                                                                                                                                                                                                                                                                                                                                                                                                                                                                                                                                                                                                                                                                                                                                                                                                                                                                                                                                                                                                                                                                                                                                                                                                                                                                                                                                 | 2190         | 17,8      | 4     |
| 220610            | WALL BOULDERING CUBE M  | 3760x3210x2190                                                                                                                                                                                                                                                                                                                                                                                                                                                                                                                                                                                                                                                                                                                                                                                                                                                                                                                                                                                                                                                                                                                                                                                                                                                                                                                                                                                                                                                                                                                                                                                                                                                                                                                                                                                                                                                                                                                                                                                                                                                                                                                | 1808         | 26,32         | 6220x5420x3990                                                                                                                                                                                                                                                                                                                                                                                                                                                                                                                                                                                                                                                                                                                                                                                                                                                                                                                                                                                                                                                                                                                                                                                                                                                                                                                                                                                                                                                                                                                                                                                                                                                                                                                                                                                                                                                                                                                                                                                                                                                                                                                 | 2190         | 25,2      | 4     |
| 220615            | WALL BOULDERING CUBE L  | 3210x2920x2820                                                                                                                                                                                                                                                                                                                                                                                                                                                                                                                                                                                                                                                                                                                                                                                                                                                                                                                                                                                                                                                                                                                                                                                                                                                                                                                                                                                                                                                                                                                                                                                                                                                                                                                                                                                                                                                                                                                                                                                                                                                                                                                | 2148         | 26,32         | 6120x5780x4620                                                                                                                                                                                                                                                                                                                                                                                                                                                                                                                                                                                                                                                                                                                                                                                                                                                                                                                                                                                                                                                                                                                                                                                                                                                                                                                                                                                                                                                                                                                                                                                                                                                                                                                                                                                                                                                                                                                                                                                                                                                                                                                 | 2820         | 26,2      | 5     |
| 220620            | WALL BOULDERING CUBE XL | 3990x3470x2820                                                                                                                                                                                                                                                                                                                                                                                                                                                                                                                                                                                                                                                                                                                                                                                                                                                                                                                                                                                                                                                                                                                                                                                                                                                                                                                                                                                                                                                                                                                                                                                                                                                                                                                                                                                                                                                                                                                                                                                                                                                                                                                | 2148         | 26,32         | 6930x6570x4620                                                                                                                                                                                                                                                                                                                                                                                                                                                                                                                                                                                                                                                                                                                                                                                                                                                                                                                                                                                                                                                                                                                                                                                                                                                                                                                                                                                                                                                                                                                                                                                                                                                                                                                                                                                                                                                                                                                                                                                                                                                                                                                 | 2820         | 35,5      | 5     |
| 220680            | WALL BOULDERING S       | 2420x1700x2600                                                                                                                                                                                                                                                                                                                                                                                                                                                                                                                                                                                                                                                                                                                                                                                                                                                                                                                                                                                                                                                                                                                                                                                                                                                                                                                                                                                                                                                                                                                                                                                                                                                                                                                                                                                                                                                                                                                                                                                                                                                                                                                | 2297         | 45,55         | 6640x5930x4020                                                                                                                                                                                                                                                                                                                                                                                                                                                                                                                                                                                                                                                                                                                                                                                                                                                                                                                                                                                                                                                                                                                                                                                                                                                                                                                                                                                                                                                                                                                                                                                                                                                                                                                                                                                                                                                                                                                                                                                                                                                                                                                 | 2530         | 34,2      | 6     |
| 220685            | WALL BOULDERING M       | 3520x1700x2600                                                                                                                                                                                                                                                                                                                                                                                                                                                                                                                                                                                                                                                                                                                                                                                                                                                                                                                                                                                                                                                                                                                                                                                                                                                                                                                                                                                                                                                                                                                                                                                                                                                                                                                                                                                                                                                                                                                                                                                                                                                                                                                | 2297         | 45,55         | 7750x5930x4020                                                                                                                                                                                                                                                                                                                                                                                                                                                                                                                                                                                                                                                                                                                                                                                                                                                                                                                                                                                                                                                                                                                                                                                                                                                                                                                                                                                                                                                                                                                                                                                                                                                                                                                                                                                                                                                                                                                                                                                                                                                                                                                 | 2530         | 40,7      | 6     |
| 220690            | WALL BOULDERING L       | 3520x1700x2600                                                                                                                                                                                                                                                                                                                                                                                                                                                                                                                                                                                                                                                                                                                                                                                                                                                                                                                                                                                                                                                                                                                                                                                                                                                                                                                                                                                                                                                                                                                                                                                                                                                                                                                                                                                                                                                                                                                                                                                                                                                                                                                | 2297         | 45,55         | 7750x5930x4020                                                                                                                                                                                                                                                                                                                                                                                                                                                                                                                                                                                                                                                                                                                                                                                                                                                                                                                                                                                                                                                                                                                                                                                                                                                                                                                                                                                                                                                                                                                                                                                                                                                                                                                                                                                                                                                                                                                                                                                                                                                                                                                 | 2530         | 40,7      | 7     |