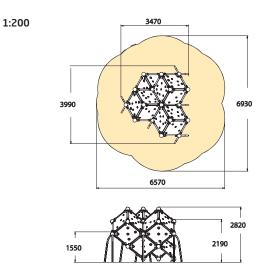

## 220620 WALL BOULDERING CUBE XL

Fall height Certificates User age Installation time, 2 people Mounting alternatives

2820 mm EN 1176-1, 2:2008 TÜV Over 8 years Deep and surface mounting