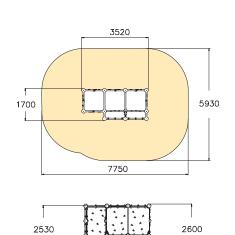

## WALL BOULDERING L

Fall height Certificates User age Installation time, 2 people Mounting alternatives

1:200

2520 mm EN 1176-1, 2:2008 TÜV Over 8 years 10,50h Deep and surface mounting

| TECHNICAL DATA    |                         | Cauling and the capable of the state of the |              |               | Minding States And Trickers of the States of |              |           |       |
|-------------------|-------------------------|-------------------------------------------------------------------------------------------------------------------------------------------------------------------------------------------------------------------------------------------------------------------------------------------------------------------------------------------------------------------------------------------------------------------------------------------------------------------------------------------------------------------------------------------------------------------------------------------------------------------------------------------------------------------------------------------------------------------------------------------------------------------------------------------------------------------------------------------------------------------------------------------------------------------------------------------------------------------------------------------------------------------------------------------------------------------------------------------------------------------------------------------------------------------------------------------------------------------------------------------------------------------------------------------------------------------------------------------------------------------------------------------------------------------------------------------------------------------------------------------------------------------------------------------------------------------------------------------------------------------------------------------------------------------------------------------------------------------------------------------------------------------------------------------------------------------------------------------------------------------------------------------------------------------------------------------------------------------------------------------------------------------------------------------------------------------------------------------------------------------------------|--------------|---------------|--------------------------------------------------------------------------------------------------------------------------------------------------------------------------------------------------------------------------------------------------------------------------------------------------------------------------------------------------------------------------------------------------------------------------------------------------------------------------------------------------------------------------------------------------------------------------------------------------------------------------------------------------------------------------------------------------------------------------------------------------------------------------------------------------------------------------------------------------------------------------------------------------------------------------------------------------------------------------------------------------------------------------------------------------------------------------------------------------------------------------------------------------------------------------------------------------------------------------------------------------------------------------------------------------------------------------------------------------------------------------------------------------------------------------------------------------------------------------------------------------------------------------------------------------------------------------------------------------------------------------------------------------------------------------------------------------------------------------------------------------------------------------------------------------------------------------------------------------------------------------------------------------------------------------------------------------------------------------------------------------------------------------------------------------------------------------------------------------------------------------------|--------------|-----------|-------|
| PRODUCT<br>NUMBER | PRODUCT NAME            | Equipment di                                                                                                                                                                                                                                                                                                                                                                                                                                                                                                                                                                                                                                                                                                                                                                                                                                                                                                                                                                                                                                                                                                                                                                                                                                                                                                                                                                                                                                                                                                                                                                                                                                                                                                                                                                                                                                                                                                                                                                                                                                                                                                                  | Largest Part | Heaviest Part | Minimum Spa                                                                                                                                                                                                                                                                                                                                                                                                                                                                                                                                                                                                                                                                                                                                                                                                                                                                                                                                                                                                                                                                                                                                                                                                                                                                                                                                                                                                                                                                                                                                                                                                                                                                                                                                                                                                                                                                                                                                                                                                                                                                                                                    | Max.freefall | Safety Id | bage, |
| 220605            | WALL BOULDERING CUBE S  | 2400x2420x2190                                                                                                                                                                                                                                                                                                                                                                                                                                                                                                                                                                                                                                                                                                                                                                                                                                                                                                                                                                                                                                                                                                                                                                                                                                                                                                                                                                                                                                                                                                                                                                                                                                                                                                                                                                                                                                                                                                                                                                                                                                                                                                                | 1808         | 26,32         | 4850x4630x3990                                                                                                                                                                                                                                                                                                                                                                                                                                                                                                                                                                                                                                                                                                                                                                                                                                                                                                                                                                                                                                                                                                                                                                                                                                                                                                                                                                                                                                                                                                                                                                                                                                                                                                                                                                                                                                                                                                                                                                                                                                                                                                                 | 2190         | 17,8      | 4     |
| 220610            | WALL BOULDERING CUBE M  | 3760x3210x2190                                                                                                                                                                                                                                                                                                                                                                                                                                                                                                                                                                                                                                                                                                                                                                                                                                                                                                                                                                                                                                                                                                                                                                                                                                                                                                                                                                                                                                                                                                                                                                                                                                                                                                                                                                                                                                                                                                                                                                                                                                                                                                                | 1808         | 26,32         | 6220x5420x3990                                                                                                                                                                                                                                                                                                                                                                                                                                                                                                                                                                                                                                                                                                                                                                                                                                                                                                                                                                                                                                                                                                                                                                                                                                                                                                                                                                                                                                                                                                                                                                                                                                                                                                                                                                                                                                                                                                                                                                                                                                                                                                                 | 2190         | 25,2      | 4     |
| 220615            | WALL BOULDERING CUBE L  | 3210x2920x2820                                                                                                                                                                                                                                                                                                                                                                                                                                                                                                                                                                                                                                                                                                                                                                                                                                                                                                                                                                                                                                                                                                                                                                                                                                                                                                                                                                                                                                                                                                                                                                                                                                                                                                                                                                                                                                                                                                                                                                                                                                                                                                                | 2148         | 26,32         | 6120x5780x4620                                                                                                                                                                                                                                                                                                                                                                                                                                                                                                                                                                                                                                                                                                                                                                                                                                                                                                                                                                                                                                                                                                                                                                                                                                                                                                                                                                                                                                                                                                                                                                                                                                                                                                                                                                                                                                                                                                                                                                                                                                                                                                                 | 2820         | 26,2      | 5     |
| 220620            | WALL BOULDERING CUBE XL | 3990x3470x2820                                                                                                                                                                                                                                                                                                                                                                                                                                                                                                                                                                                                                                                                                                                                                                                                                                                                                                                                                                                                                                                                                                                                                                                                                                                                                                                                                                                                                                                                                                                                                                                                                                                                                                                                                                                                                                                                                                                                                                                                                                                                                                                | 2148         | 26,32         | 6930x6570x4620                                                                                                                                                                                                                                                                                                                                                                                                                                                                                                                                                                                                                                                                                                                                                                                                                                                                                                                                                                                                                                                                                                                                                                                                                                                                                                                                                                                                                                                                                                                                                                                                                                                                                                                                                                                                                                                                                                                                                                                                                                                                                                                 | 2820         | 35,5      | 5     |
| 220680            | WALL BOULDERING S       | 2420x1700x2600                                                                                                                                                                                                                                                                                                                                                                                                                                                                                                                                                                                                                                                                                                                                                                                                                                                                                                                                                                                                                                                                                                                                                                                                                                                                                                                                                                                                                                                                                                                                                                                                                                                                                                                                                                                                                                                                                                                                                                                                                                                                                                                | 2297         | 45,55         | 6640x5930x4020                                                                                                                                                                                                                                                                                                                                                                                                                                                                                                                                                                                                                                                                                                                                                                                                                                                                                                                                                                                                                                                                                                                                                                                                                                                                                                                                                                                                                                                                                                                                                                                                                                                                                                                                                                                                                                                                                                                                                                                                                                                                                                                 | 2530         | 34,2      | 6     |
| 220685            | WALL BOULDERING M       | 3520x1700x2600                                                                                                                                                                                                                                                                                                                                                                                                                                                                                                                                                                                                                                                                                                                                                                                                                                                                                                                                                                                                                                                                                                                                                                                                                                                                                                                                                                                                                                                                                                                                                                                                                                                                                                                                                                                                                                                                                                                                                                                                                                                                                                                | 2297         | 45,55         | 7750x5930x4020                                                                                                                                                                                                                                                                                                                                                                                                                                                                                                                                                                                                                                                                                                                                                                                                                                                                                                                                                                                                                                                                                                                                                                                                                                                                                                                                                                                                                                                                                                                                                                                                                                                                                                                                                                                                                                                                                                                                                                                                                                                                                                                 | 2530         | 40,7      | 6     |
| 220690            | WALL BOULDERING L       | 3520x1700x2600                                                                                                                                                                                                                                                                                                                                                                                                                                                                                                                                                                                                                                                                                                                                                                                                                                                                                                                                                                                                                                                                                                                                                                                                                                                                                                                                                                                                                                                                                                                                                                                                                                                                                                                                                                                                                                                                                                                                                                                                                                                                                                                | 2297         | 45,55         | 7750x5930x4020                                                                                                                                                                                                                                                                                                                                                                                                                                                                                                                                                                                                                                                                                                                                                                                                                                                                                                                                                                                                                                                                                                                                                                                                                                                                                                                                                                                                                                                                                                                                                                                                                                                                                                                                                                                                                                                                                                                                                                                                                                                                                                                 | 2530         | 40,7      | 7     |