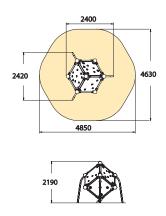

## **WALL BOULDERING CUBE S**

Fall height Certificates User age Installation time, 2 people Mounting alternatives 2190 mm EN 1176-1, 2:2008 TÜV Over 8 years 3,50h Deep and surface mounting

1:200