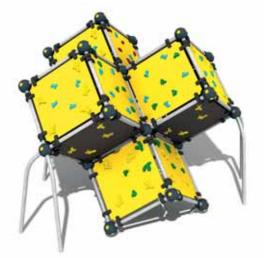

#### A genuine climbing experience in parks

Lappset's Wall Bouldering products come in two basic types, either based around a cube or similar to a climbing wall. With both types of product, negatively inclined surfaces are designed such that the physical challenges they pose suit even the demanding practices required by professional climbers. The largest of the cube and wall designs have room for several climbers at any one time. Thanks to a wide range of routes, even the smaller versions offer a wealth of physical and intellectual challenges.

Lappset's Wall Bouldering products are the only climbing products on the market whose holds, or grips, the projections used to climb on the products, are made of rock mass. This means that the climbing experience is as similar as possible to genuine rock climbing and using the products is safe also in challenging weather conditions.