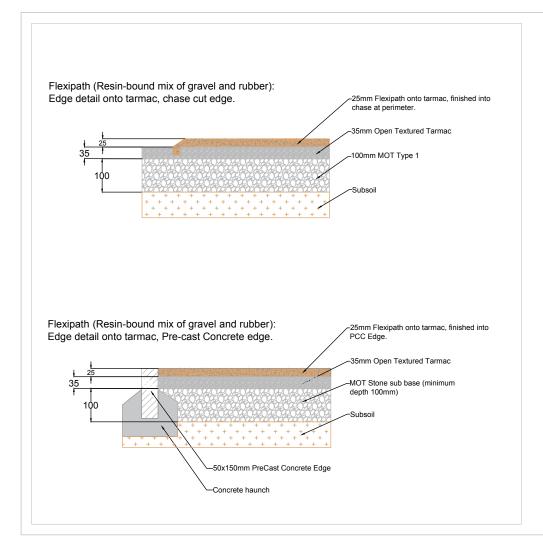

#### **Base Construction**

FlexiPath can either be laid at 25mm depth, when the sub base should be open textured tarmacadam or no fines concrete, or at 40mm depth, when it can be laid directly onto well a well prepared aggregate foundation.

#### 25mm depth

See drawing - cross section FlexiPath 25mm

- Excavate area to required depth (depth will vary according to ground conditions).
- Provide suitable edge detail. This could be precast concrete, brick, timber, steel etc.
- Install free draining aggregate (minimum 100mm depth).
- Install 35mm depth of 10mm open textured macadam.
- Allow a curing period for the macadam before installing the FlexiPave.