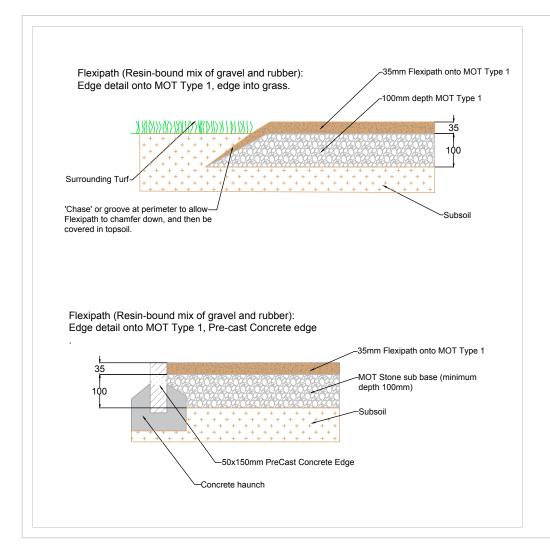

#### **Base Construction**

FlexiPath can either be laid at 25mm depth, when the sub base should be open textured tarmacadam or no fines concrete, or at 40mm depth, when it can be laid directly onto well a well prepared aggregate foundation.

#### 40mm depth cross section

See drawing - Flexipath 40mm onto stone

- Excavate area to required depth (depth will vary according to ground conditions).
- Provide suitable edge detail. This could be precast concrete, brick, timber, steel etc. Alternatively, if the
  installation is within a grassed area it may not be necessary to install an edging, but simply allow the
  surrounding grass to butt up to the FlexiPath to create a free draining and very natural looking surface.
- Install free draining aggregate (minimum 100mm depth).